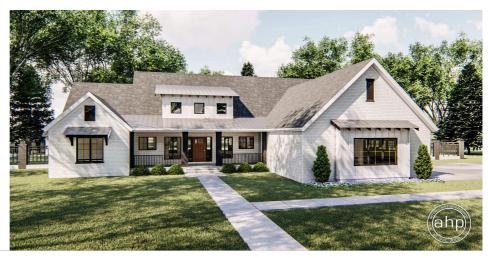

## **Plan Description**

**Bathrooms** 

This Modern Farmhouse ranch mixes textures including board and batten siding, white brick, and metal roofing. Inside, immediate impressions are made by a soaring wood-beamed cathedral ceiling in the great room. The great room is warmed by a beautiful fireplace. Just off the great room, you will find an amazing library with exposed wood beams. The kitchen, with an expansive work island and a walk-in pantry, is open to the dining area that includes wood beams. Away from the living areas, the main floor's master suite features a large walk-in closet with a built-in bench, and his and her vanities in the bath. On the other side of the home, bedrooms 2 and 3 share a Jack-n-Jill bath and each has its own walk-in closet. The generously proportioned 3-car garage includes ample space. It accesses the home through a mudroom, complete with bench, lockers and a coat closet.