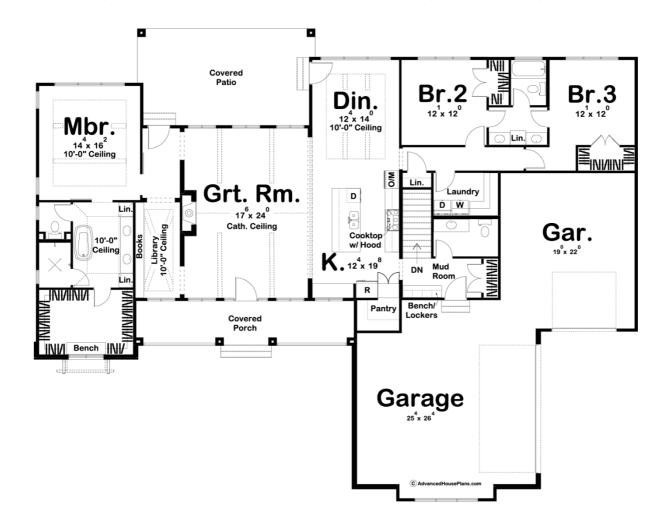

## **Plan Description**

**Bathrooms** 

This Modern Farmhouse ranch mixes textures including board and batten siding, white brick, and metal roofing. Inside, immediate impressions are made by a soaring wood-beamed cathedral ceiling in the great room. The great room is warmed by a beautiful fireplace. Just off the great room, you will find an amazing library with exposed wood beams. The kitchen, with an expansive work island and a walk-in pantry, is open to the dining area that includes wood beams. Away from the living areas, the main floor's master suite features a large walk-in closet with a built-in bench, and his and her vanities in the bath. On the other side of the home, bedrooms 2 and 3 share a Jack-n-Jill bath and each has its own walk-in closet. The generously proportioned 3-car garage includes ample space. It accesses the home through a mudroom, complete with bench, lockers and a coat closet.