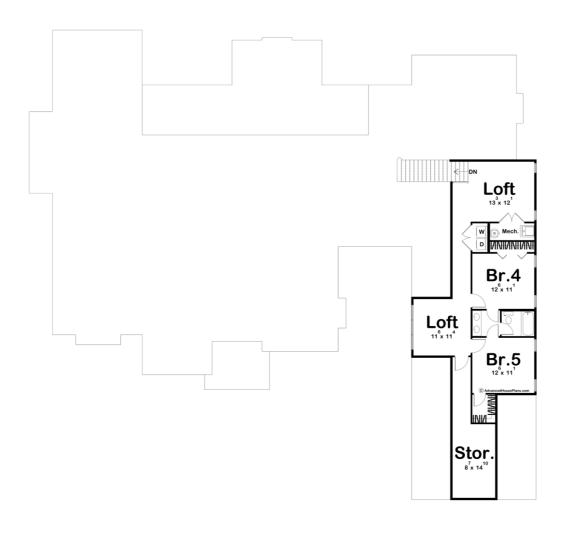

## **Construction Specs**

| Layout                                        |              |
|-----------------------------------------------|--------------|
| Bedrooms                                      | 5            |
| Bathrooms                                     | 4            |
| Garage Bays                                   | 4            |
| Square Footage                                |              |
| Main Level                                    | 3842 Sq. Ft. |
| Second Level                                  | 872 Sq. Ft.  |
| Covered Area                                  | 1028 Sq. Ft. |
| Garage                                        | 1234 Sq. Ft. |
| Total Finished Area                           | 4714 Sq. Ft. |
| Exterior Dimensions                           |              |
| Width                                         | 101' 8"      |
| Depth                                         | 94' 0"       |
| Ridge Height  Calculated from main floor line | 28' 11"      |

## **Plan Description**

Introducing a picturesque modern cottage style home: Vanderbilt. This charming 1.5 story home embodies the epitome of contemporary elegance and cozy comfort. A fusion of classic cottage charm and modern functionality, this residence boasts a four-car garage with a porte cochere, ensuring both convenience and usefulness. As you step through the spacious entry, you are led to an expansive open floor plan that seamlessly integrates the kitchen, dining area, and great room, creating an ideal space for gatherings and relaxation. The soaring cathedral ceilings paired with large windows and doors lend an airy and spacious ambiance to the main living area allowing for plenty of natural light. Adjacent to the kitchen is a spacious family room with glass doors, a cozy fireplace, and a small wine closet for beverage necessities. Also included in this modern cottage oasis is a home office, additional living room and a storm shelter suitable for universal needs. With five generously-sized bedrooms, including a luxurious master suite, this home provides ample space for family and guests alike. The master suite boasts a spalike ensuite bathroom and a walk-in closet, offering a private sanctuary for relaxation and rejuvenation. Completing the picture-perfect setting is a charming courtyard, offering a secluded oasis for outdoor enjoyment and peaceful reflection. Whether you're lounging on the patio, gathering around the fireplace in the great room, or exploring the lush surroundings, this modern cottage offers a harmonious blend of style, comfort, and sophistication for modern living at its finest.