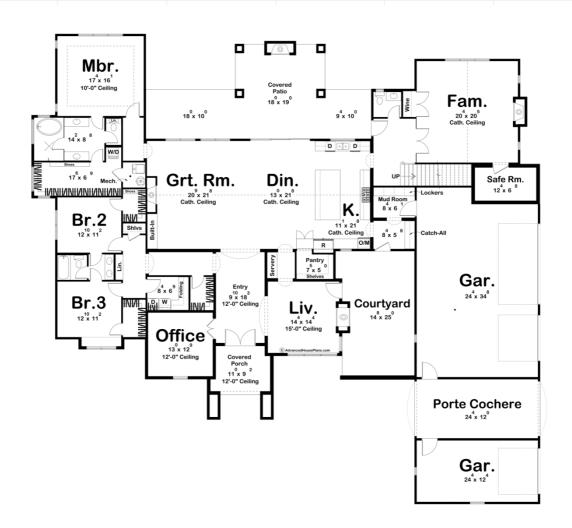

## **Construction Specs**

| Layout                                        |              |
|-----------------------------------------------|--------------|
| Bedrooms                                      | 5            |
| Bathrooms                                     | 4            |
| Garage Bays                                   | 4            |
| Square Footage                                |              |
| Main Level                                    | 3842 Sq. Ft. |
| Second Level                                  | 872 Sq. Ft.  |
| Covered Area                                  | 1028 Sq. Ft. |
| Garage                                        | 1234 Sq. Ft. |
| Total Finished Area                           | 4714 Sq. Ft. |
| Exterior Dimensions                           |              |
| Width                                         | 101' 8"      |
| Depth                                         | 94' 0"       |
| Ridge Height  Calculated from main floor line | 28' 11"      |

## **Plan Description**

Introducing a picturesque modern cottage style home: Vanderbilt. This charming 1.5 story home embodies the epitome of contemporary elegance and cozy comfort. A fusion of classic cottage charm and modern functionality, this residence boasts a four-car garage with a porte cochere, ensuring both convenience and usefulness. As you step through the spacious entry, you are led to an expansive open floor plan that seamlessly integrates the kitchen, dining area, and great room, creating an ideal space for gatherings and relaxation. The soaring cathedral ceilings paired with large windows and doors lend an airy and spacious ambiance to the main living area allowing for plenty of natural light. Adjacent to the kitchen is a spacious family room with glass doors, a cozy fireplace, and a small wine closet for beverage necessities. Also included in this modern cottage oasis is a home office, additional living room and a storm shelter suitable for universal needs. With five generously-sized bedrooms, including a luxurious master suite, this home provides ample space for family and guests alike. The master suite boasts a spalike ensuite bathroom and a walk-in closet, offering a private sanctuary for relaxation and rejuvenation. Completing the picture-perfect setting is a charming courtyard, offering a secluded oasis for outdoor enjoyment and peaceful reflection. Whether you're lounging on the patio, gathering around the fireplace in the great room, or exploring the lush surroundings, this modern cottage offers a harmonious blend of style, comfort, and sophistication for modern living at its finest.