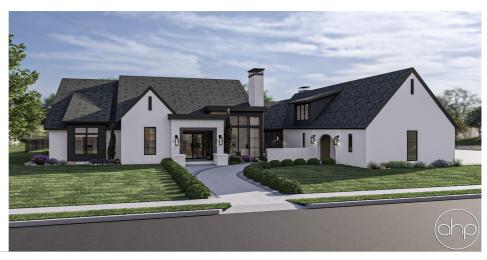

## **Plan Description**

Introducing a picturesque modern cottage style home: Vanderbilt. This charming 1.5 story home embodies the epitome of contemporary elegance and cozy comfort. A fusion of classic cottage charm and modern functionality, this residence boasts a four-car garage with a porte cochere, ensuring both convenience and usefulness. As you step through the spacious entry, you are led to an expansive open floor plan that seamlessly integrates the kitchen, dining area, and great room, creating an ideal space for gatherings and relaxation. The soaring cathedral ceilings paired with large windows and doors lend an airy and spacious ambiance to the main living area allowing for plenty of natural light. Adjacent to the kitchen is a spacious family room with glass doors, a cozy fireplace, and a small wine closet for beverage necessities. Also included in this modern cottage oasis is a home office, additional living room and a storm shelter suitable for universal needs. With five generously-sized bedrooms, including a luxurious master suite, this home provides ample space for family and guests alike. The master suite boasts a spalike ensuite bathroom and a walk-in closet, offering a private sanctuary for relaxation and rejuvenation. Completing the picture-perfect setting is a charming courtyard, offering a secluded oasis for outdoor enjoyment and peaceful reflection. Whether you're lounging on the patio, gathering around the fireplace in the great room, or exploring the lush surroundings, this modern cottage offers a harmonious blend of style, comfort, and sophistication for modern living at its finest.