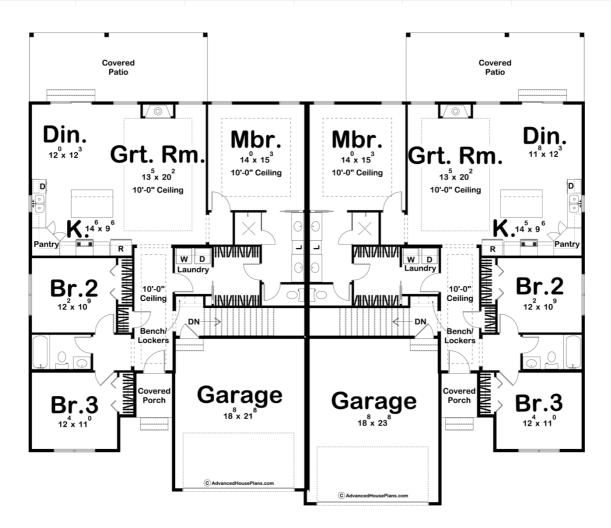

## **Plan Description**

Bathrooms

A seemingly endless array of enticing amenities are found in this 1 story, Craftsman-style multi-family house plan. A covered front stoop greets guests, who upon entering the home, are treated to views of the great room. The great room captivates its occupants with a trayed ceiling and is warmed by a fireplace. The kitchen, with an island workspace and pantry, flows seamlessly into the dining room. The master suite includes a master bath with his and her vanities and a walk-in closet with access to the laundry room. Bedrooms 2 and 3 share a centrally located hall bathroom.