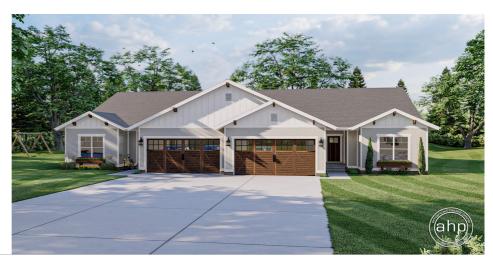

## **Plan Description**

Bathrooms

A seemingly endless array of enticing amenities are found in this 1 story, Craftsman-style multi-family house plan. A covered front stoop greets guests, who upon entering the home, are treated to views of the great room. The great room captivates its occupants with a trayed ceiling and is warmed by a fireplace. The kitchen, with an island workspace and pantry, flows seamlessly into the dining room. The master suite includes a master bath with his and her vanities and a walk-in closet with access to the laundry room. Bedrooms 2 and 3 share a centrally located hall bathroom.