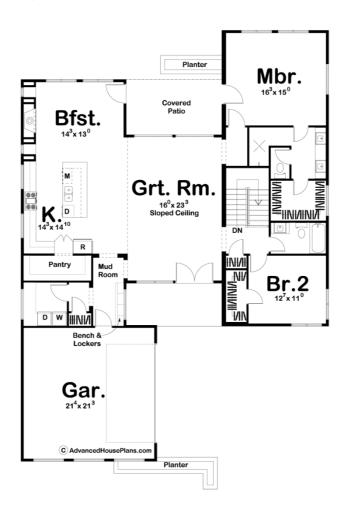

## **Plan Description**

The Valley Creek is a refreshing modern ranch with clean lines and sharp details. The plan is designed with simplicity in mind - simple living and simple construction. Large glass openings, uncomplicated geometries, and honest use of material define the design of this home. Not without warmth and comfort, the plan features open living spaces with an impressive great room filled with natural light and perfect for great views of your property. The breakfast area focuses on a fireplace with deep built-ins, and the covered patio is partially hidden with a planter for that extra element of privacy and style.