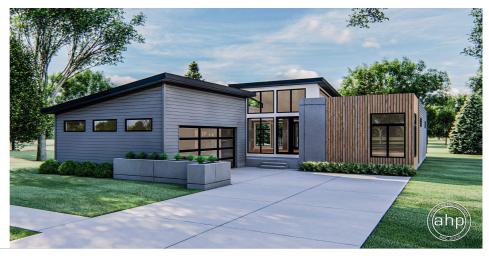

## **Plan Description**

The Valley Creek is a refreshing modern ranch with clean lines and sharp details. The plan is designed with simplicity in mind - simple living and simple construction. Large glass openings, uncomplicated geometries, and honest use of material define the design of this home. Not without warmth and comfort, the plan features open living spaces with an impressive great room filled with natural light and perfect for great views of your property. The breakfast area focuses on a fireplace with deep built-ins, and the covered patio is partially hidden with a planter for that extra element of privacy and style.