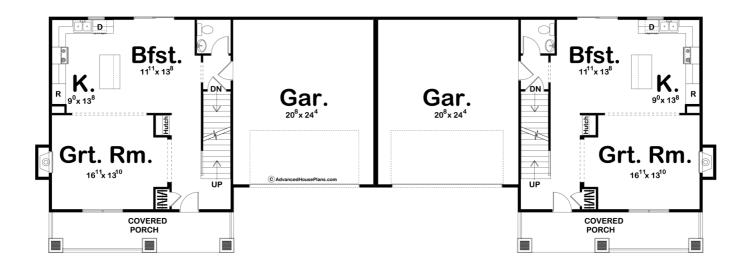

## **Plan Description**

The Valentino is a beautiful Multi-Family plan. An inviting front porch spans the front of each residence, where upon entering, guests are welcomed into the great room. The island kitchen and breakfast area lie open to the great room and provide ample work space for meal preparation. The 2-car garage is accessed just steps away, for short trips from the car to the kitchen with groceries. On the second level, the master bedroom is brightened by three windows to the front and features a walk-in closet and private bath. Bedrooms 2 and 3 each have their own walk-in closet and share a hall bath. A centrally located laundry with soaking sink conveniently serves all bedrooms.