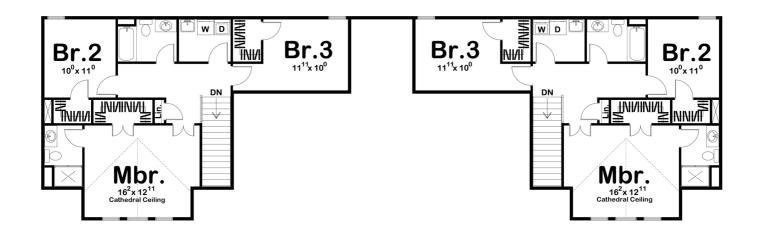

## **Plan Description**

The Valentino is a beautiful Multi-Family plan. An inviting front porch spans the front of each residence, where upon entering, guests are welcomed into the great room. The island kitchen and breakfast area lie open to the great room and provide ample work space for meal preparation. The 2-car garage is accessed just steps away, for short trips from the car to the kitchen with groceries. On the second level, the master bedroom is brightened by three windows to the front and features a walk-in closet and private bath. Bedrooms 2 and 3 each have their own walk-in closet and share a hall bath. A centrally located laundry with soaking sink conveniently serves all bedrooms.