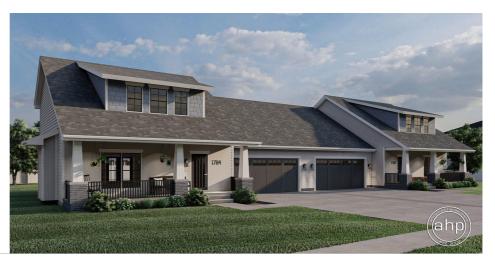

## **Plan Description**

The Valentino is a beautiful Multi-Family plan. An inviting front porch spans the front of each residence, where upon entering, guests are welcomed into the great room. The island kitchen and breakfast area lie open to the great room and provide ample work space for meal preparation. The 2-car garage is accessed just steps away, for short trips from the car to the kitchen with groceries. On the second level, the master bedroom is brightened by three windows to the front and features a walk-in closet and private bath. Bedrooms 2 and 3 each have their own walk-in closet and share a hall bath. A centrally located laundry with soaking sink conveniently serves all bedrooms.