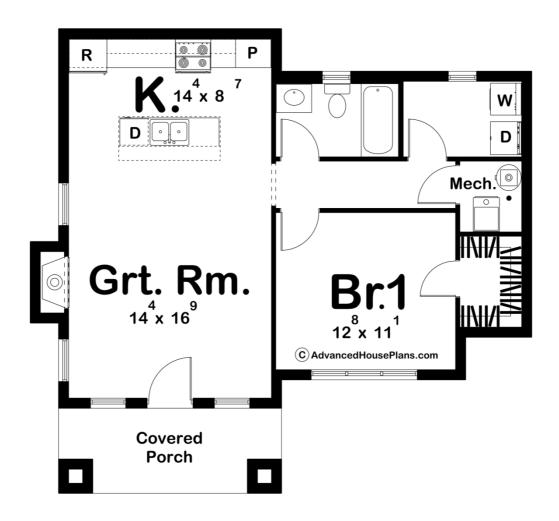

## **Plan Description**

The Valencia plan is a wonderful craftsman style Casita. This small home features a lot of amenities. The exterior combines elements such as wood accents, painted brick, and shake siding to give this home a Craftsman facade. A front covered porch greets guests into the home. Just inside the home, you'll find yourself in the great room. The great room is warmed by a cozy fireplace. The kitchen includes a large island with a snack ledge and a pantry. The home's single bedroom can be found on the right side of the home and includes a walk-in closet. The main area and the bedroom share a convenient hall bathroom.