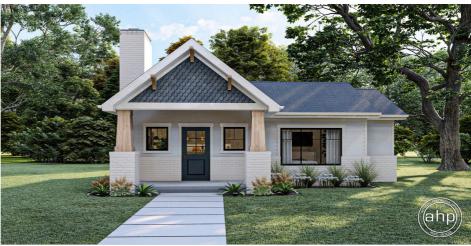

## **Plan Description**

The Valencia plan is a wonderful craftsman style Casita. This small home features a lot of amenities. The exterior combines elements such as wood accents, painted brick, and shake siding to give this home a Craftsman facade. A front covered porch greets guests into the home. Just inside the home, you'll find yourself in the great room. The great room is warmed by a cozy fireplace. The kitchen includes a large island with a snack ledge and a pantry. The home's single bedroom can be found on the right side of the home and includes a walk-in closet. The main area and the bedroom share a convenient hall bathroom.