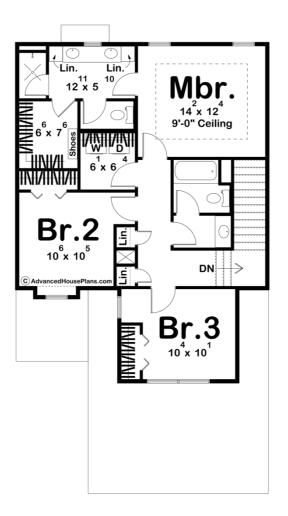

## 30315 - Urbana Data Sheet

| <b>1593</b><br>SQ FT                                      | <b>3</b><br>BEDS | <b>3</b><br>BATHS | 2<br>BAYS                | 28' 0"<br>WIDE | 52' 0"<br>DEEP |  |
|-----------------------------------------------------------|------------------|-------------------|--------------------------|----------------|----------------|--|
|                                                           |                  |                   |                          | ٦              |                |  |
| Grt. Rm. Din.                                             |                  |                   |                          |                |                |  |
|                                                           |                  |                   |                          |                |                |  |
| Pantry<br>Entry<br>$6^8 \times 6^4$ $Mud$<br>Room         |                  |                   |                          |                |                |  |
| 6 x 6<br>Mud<br>Room<br>Mech.<br>Hooks<br>Bench/<br>Hooks |                  |                   |                          |                |                |  |
|                                                           |                  | •                 | <b>Gar.</b>              |                |                |  |
|                                                           |                  |                   |                          |                |                |  |
|                                                           |                  |                   | © AdvancedHousePlans.com |                |                |  |

## **Construction Specs**

| Layout                                          |              |
|-------------------------------------------------|--------------|
| Bedrooms                                        | 3            |
| Bathrooms                                       | 3            |
| Garage Bays                                     | 2            |
| Square Footage                                  |              |
| Main Level                                      | 751 Sq. Ft.  |
| Second Level                                    | 842 Sq. Ft.  |
| Garage                                          | 445 Sq. Ft.  |
| Total Finished Area                             | 1593 Sq. Ft. |
| Exterior Dimensions                             |              |
| Width                                           | 28' 0"       |
| Depth                                           | 52' 0"       |
| Ridge Height<br>Calculated from main floor line | 23' 8"       |

## **Plan Description**

Welcome to this contemporary two-story home that seamlessly blends modern aesthetics with functional design. Situated on a well-manicured lot, this residence boasts a striking exterior featuring clean lines and a sleek façade. The front of the house is adorned with a spacious two-car front load garage, providing both convenience and a seamless integration with the overall design. A covered porch welcomes you to the entrance, offering a sheltered space to greet guests or enjoy the outdoors. Upon entering the home, you are greeted by an open-concept living space that combines the living, dining, and kitchen areas. The kitchen is equipped with state-of-the-art appliances, sleek cabinetry, and a central island, making it both a functional workspace and a stylish focal point. Ascending the staircase to the second floor, you'll find three bedrooms, each designed with comfort and style in mind. The master suite is a luxurious retreat, complete with an ensuite bathroom and ample closet space. The remaining bedrooms share a well-appointed bathroom, featuring modern fixtures and finishes. Throughout the home, high-quality materials, such as hardwood floors and contemporary tiles, contribute to the overall modern aesthetic.