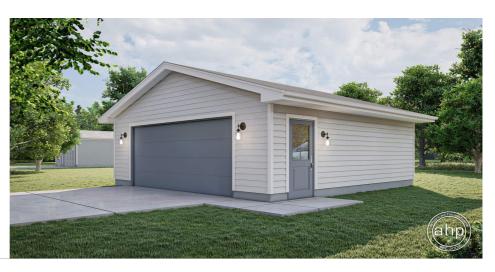

## **Plan Description**

This is a single story traditional style garage plan built on a slab foundation. The floor plan has ample room for two cars or would make a great stand-alone workshop. A person door is located on the side for easy access and a window to allow plenty of light.