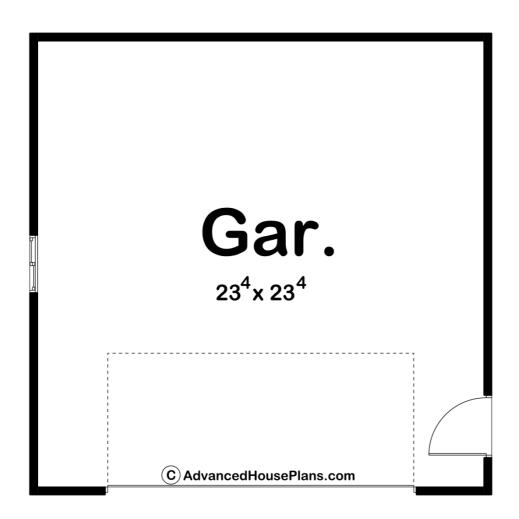

## 29980 - Urban Data Sheet

| 0     | 0    | 0     | 2    | 24' 0" | 24' 0" |  |
|-------|------|-------|------|--------|--------|--|
| SQ FT | BEDS | BATHS | BAYS | WIDE   | DEEP   |  |

## **Construction Specs**

| _   |             |    |
|-----|-------------|----|
| La  |             | ı+ |
| Lay | $^{\prime}$ | uч |

Garage Bays 2

| Square Footage                                                       |              |
|----------------------------------------------------------------------|--------------|
| Garage                                                               | 576 Sq. Ft.  |
| Exterior Dimensions                                                  |              |
| Width                                                                | 24' 0"       |
| Depth                                                                | 24' 0"       |
| Ridge Height  Calculated from main floor line                        | 12' 7"       |
| Default Construction Stats  Stats are unique to the individual plan. |              |
| Foundation Type                                                      | Slab         |
| Exterior Wall Construction                                           | 2x4          |
| Roof Pitches                                                         | 4/12 Primary |
| Main Wall Height                                                     | 8'           |