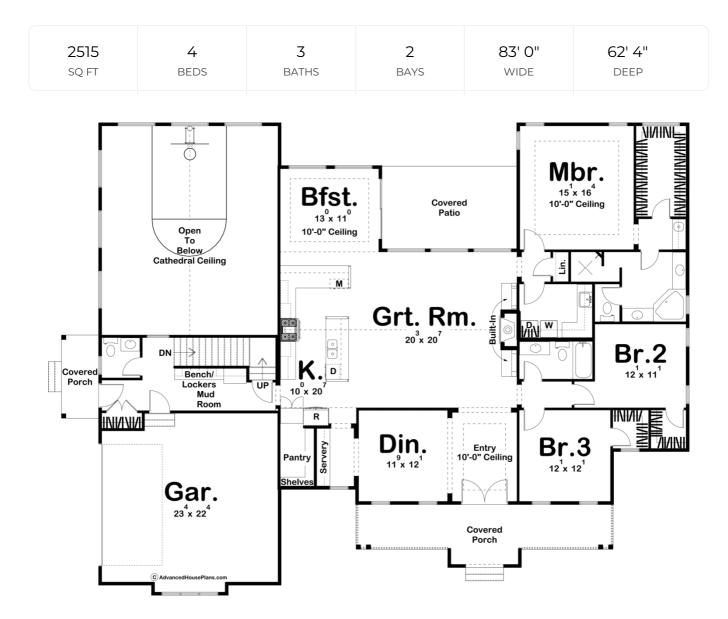

## 29838 - Union Park Data Sheet

**Construction Specs** 

| Layout                                                                 |                                     |
|------------------------------------------------------------------------|-------------------------------------|
| Bedrooms                                                               | 4                                   |
| Bathrooms                                                              | 3                                   |
| Garage Bays                                                            | 2                                   |
| Square Footage                                                         |                                     |
| Main Level                                                             | 2515 Sq. Ft.                        |
| Garage                                                                 | 552 Sq. Ft.                         |
| Total Finished Area                                                    | 2515 Sq. Ft.                        |
| Exterior Dimensions                                                    |                                     |
| Width                                                                  | 83' 0"                              |
| Depth                                                                  | 62' 4"                              |
| Ridge Height<br>Calculated from main floor line                        | 31' 0"                              |
| Default Construction Stats<br>Stats are unique to the individual plan. |                                     |
| Foundation Type                                                        | Basement                            |
| Exterior Wall Construction                                             | 2x4                                 |
| Roof Pitches                                                           | 12/12 Primary, 10/12 6/12 Secondary |
| Foundation Wall Height                                                 | 9'                                  |
| Main Wall Height                                                       | 9'                                  |
|                                                                        |                                     |

## **Plan Description**

Second Wall Height

The Union Park plan is a wonderful Modern Farmhouse style plan. The exterior of the home mixes board and batten siding with wood accents to give this plan a wonderful modern curb appeal. Inside of this stunning home, you'll find a wide array of exciting features. Just off the entryway is a formal dining room with access to a servery and the kitchen. The great room lies under a soaring cathedral ceiling and is warmed by a fireplace that is flanked by built-in bookshelves. Natural light flows into the main living space through large windows in the rear of the home. The kitchen includes a large working island with a snack bar and a large walk-in pantry. The breakfast area accesses the covered patio through a sliding glass door. The bedrooms are tucked away on the right side of the home. The master suite includes a massive walk-in closet, his/her vanities, and a soaking tub. Bedrooms 2 and 3 each have their own walk-in closet and share a convenient hall bathroom. On the left side of the home, you'll find a window at the top of the stairs that looks down to a fantastic sports court. An optional bonus room adds 418 sq ft to the home and is perfect for a home office or an additional bedroom.An optional finished basement can be purchased for this home that adds 1750 sq ft to the plan. The 619 sq ft sports court is accessed from the basement area. A rec room, a bar, an additional family room, and an additional bedroom with a Narnia closet finish out the basement.