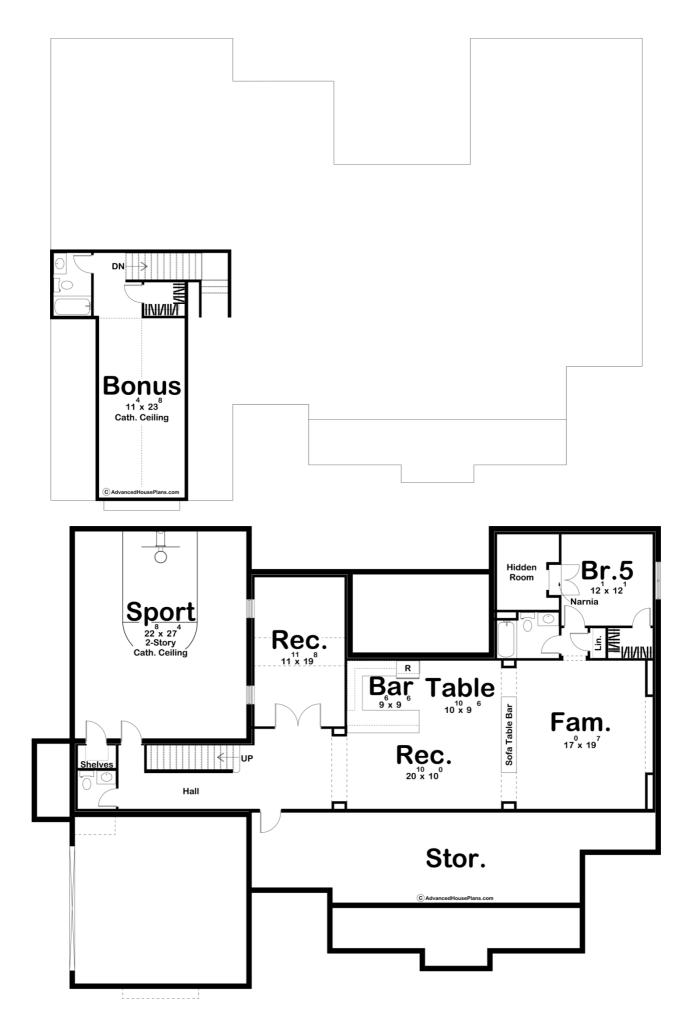

## **Plan Description**

Second Wall Height

The Union Park plan is a wonderful Modern Farmhouse style plan. The exterior of the home mixes board and batten siding with wood accents to give this plan a wonderful modern curb appeal. Inside of this stunning home, you'll find a wide array of exciting features. Just off the entryway is a formal dining room with access to a servery and the kitchen. The great room lies under a soaring cathedral ceiling and is warmed by a fireplace that is flanked by built-in bookshelves. Natural light flows into the main living space through large windows in the rear of the home. The kitchen includes a large working island with a snack bar and a large walk-in pantry. The breakfast area accesses the covered patio through a sliding glass door. The bedrooms are tucked away on the right side of the home. The master suite includes a massive walk-in closet, his/her vanities, and a soaking tub. Bedrooms 2 and 3 each have their own walk-in closet and share a convenient hall bathroom. On the left side of the home, you'll find a window at the top of the stairs that looks down to a fantastic sports court. An optional bonus room adds 418 sq ft to the home and is perfect for a home office or an additional bedroom.An optional finished basement can be purchased for this home that adds 1750 sq ft to the plan. The 619 sq ft sports court is accessed from the basement area. A rec room, a bar, an additional family room, and an additional bedroom with a Narnia closet finish out the basement.