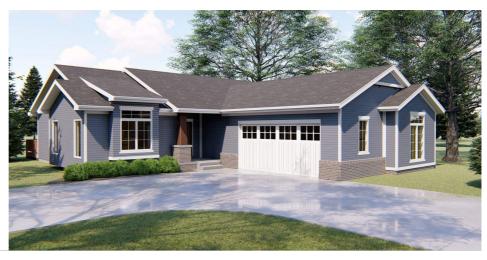

## **Plan Description**

At less than 1,700 square feet, this family-friendly, traditional-style, 1 story house plan offers practical room arrangements and an abundance of additional space. Inside, the entry opens to a comfortable great room with fireplace and a cozy window seat. The open arrangement of the great room, dining area, and kitchen creates an inviting atmosphere for entertaining guests or just hanging out with the family. The master suite includes a bath with walk-in closet and his and her vanities. Bedrooms 2 and 3 share a bath that lies just down the hall from the laundry.