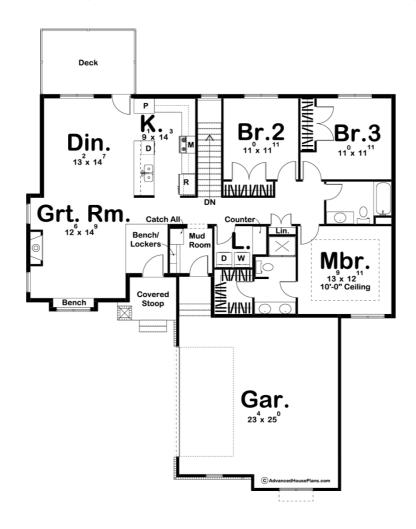

## **Plan Description**

At less than 1,700 square feet, this family-friendly, traditional-style, 1 story house plan offers practical room arrangements and an abundance of additional space. Inside, the entry opens to a comfortable great room with fireplace and a cozy window seat. The open arrangement of the great room, dining area, and kitchen creates an inviting atmosphere for entertaining guests or just hanging out with the family. The master suite includes a bath with walk-in closet and his and her vanities. Bedrooms 2 and 3 share a bath that lies just down the hall from the laundry.