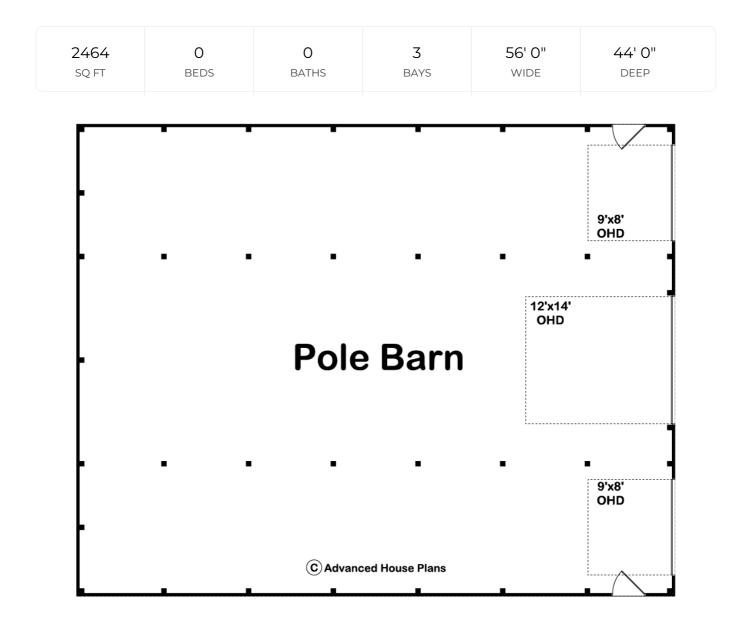

## 29441 - Truman Data Sheet

## **Construction Specs**

Layout

Garage Bays

| Square Footage                                                         |                              |
|------------------------------------------------------------------------|------------------------------|
| Main Level                                                             | 2464 Sq. Ft.                 |
| Total Finished Area                                                    | 2464 Sq. Ft.                 |
| Exterior Dimensions                                                    |                              |
| Width                                                                  | 56' 0"                       |
| Depth                                                                  | 44' 0"                       |
| Ridge Height<br>Calculated from main floor line                        | 26' 0"                       |
| Default Construction Stats<br>Stats are unique to the individual plan. |                              |
| Foundation Type                                                        | Slab                         |
| Exterior Wall Construction                                             | Post Frame                   |
| Roof Pitches                                                           | 8/12 Primary, 4/12 Secondary |
| Main Wall Height                                                       | 10'                          |