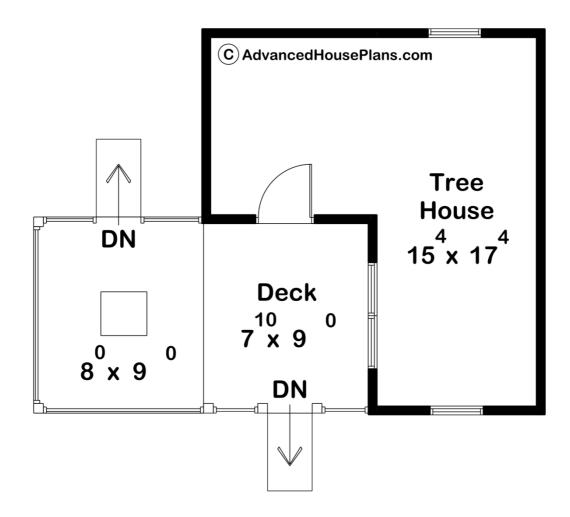

## 29661 - Treehead Data Sheet

| 354   | Ο    | Ο     | Ο    | 24' 0" | 18' 0" |  |
|-------|------|-------|------|--------|--------|--|
| SQ FT | BEDS | BATHS | BAYS | WIDE   | DEEP   |  |

## **Construction Specs**

Layout
Square Footage

| Main Level                                                          | 354 Sq. Ft.   |
|---------------------------------------------------------------------|---------------|
| Total Finished Area                                                 | 354 Sq. Ft.   |
| Exterior Dimensions                                                 |               |
| Width                                                               | 24' 0"        |
| Depth                                                               | 18' 0"        |
| Ridge Height  Calculated from main floor line                       | 11' 8"        |
| Default Construction Stats Stats are unique to the individual plan. |               |
| Foundation Type                                                     | Post and Pier |
| Exterior Wall Construction                                          | 2x4           |
| Roof Pitches                                                        | Primary 3/12  |
| Main Wall Height                                                    | 8'            |