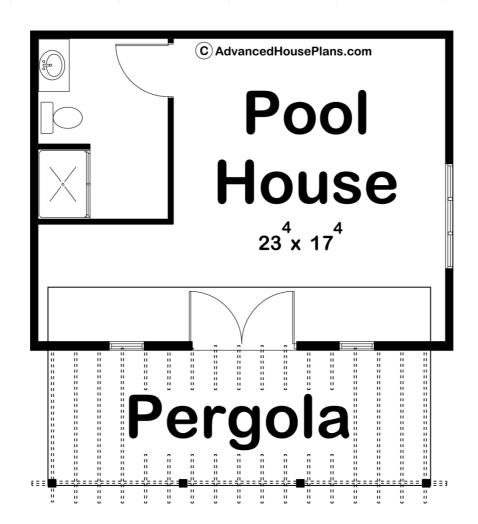

## 29579 - Tranquility Data Sheet

| 432   | 0    | 1     | 0    | 24' 0" | 26' 0" |  |
|-------|------|-------|------|--------|--------|--|
| SQ FT | BEDS | BATHS | BAYS | WIDE   | DEEP   |  |

## **Construction Specs**

Layout

Bathrooms 1

| Square Footage                                                       |             |
|----------------------------------------------------------------------|-------------|
| Main Level                                                           | 432 Sq. Ft. |
| Total Finished Area                                                  | 432 Sq. Ft. |
| Exterior Dimensions                                                  |             |
| Width                                                                | 24' 0"      |
| Depth                                                                | 26' 0"      |
| Ridge Height  Calculated from main floor line                        | 18' 0"      |
| Default Construction Stats  Stats are unique to the individual plan. |             |
| Foundation Type                                                      | Slab        |
| Exterior Wall Construction                                           | 2x4         |
| Main Wall Height                                                     | 9'          |

## **Plan Description**

The Tranquility plan is everything its name has to offer. Greeting guests with a unique pergola design, this pool house is more than just a storage space. The patio is great for entertaining and sun bathing! Stepping inside the French doors is a space where the possibilites are endless. Multiple windows provide a tremendous amount of natural sunlight. This room is perfect for relaxing but also a lively space for all activities. This small pool house plan is equipped with a spacious 3/4 bath for all guests. This pool house plan is ideal for any pool owner. Be sure to check out our other pool houses. As always any of our plans at Advanced House Plans can be customized to fit your needs with our alteration department. Whether you need to change the front elevation style, add a window, stretch it larger or just make the plan more affordable for your budget we can do that and more for you at Ahp.