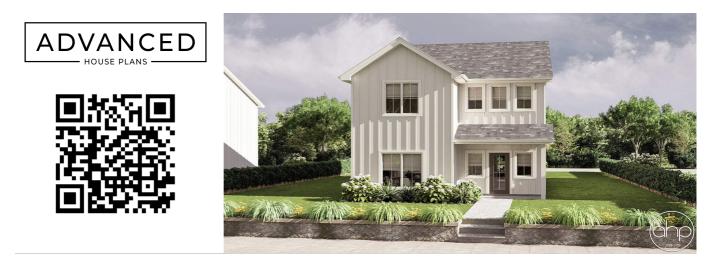

## **Plan Description**

Welcome to the Trailwood, a beautiful 3-bedroom, 3-bath traditional-style home. On the main floor, you'll find a mudroom attached to the garage, complete with a bench and hooks for easy storage. The great room features an electric fireplace, creating a cozy gathering space. The kitchen includes a walk-in pantry, offering plenty of storage for all your essentials. A small covered patio at the front of the home adds a charming touch.Upstairs, the master bedroom offers a spacious walk-in closet for your wardrobe needs. The laundry room, conveniently located on this floor, comes with counter space for folding.