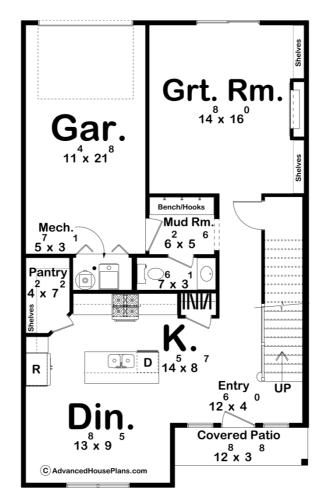

## **Plan Description**

Welcome to the Trailwood, a beautiful 3-bedroom, 3-bath traditional-style home. On the main floor, you'll find a mudroom attached to the garage, complete with a bench and hooks for easy storage. The great room features an electric fireplace, creating a cozy gathering space. The kitchen includes a walk-in pantry, offering plenty of storage for all your essentials. A small covered patio at the front of the home adds a charming touch.Upstairs, the master bedroom offers a spacious walk-in closet for your wardrobe needs. The laundry room, conveniently located on this floor, comes with counter space for folding.