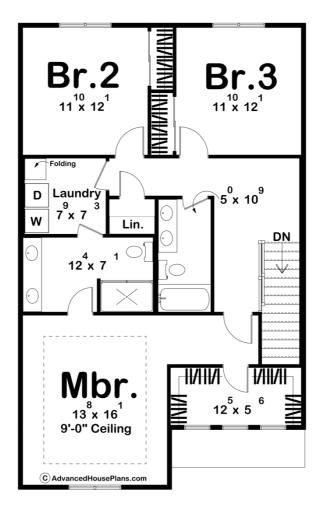

## **Plan Description**

Welcome to the Trailwood, a beautiful 3-bedroom, 3-bath traditional-style home. On the main floor, you'll find a mudroom attached to the garage, complete with a bench and hooks for easy storage. The great room features an electric fireplace, creating a cozy gathering space. The kitchen includes a walk-in pantry, offering plenty of storage for all your essentials. A small covered patio at the front of the home adds a charming touch.Upstairs, the master bedroom offers a spacious walk-in closet for your wardrobe needs. The laundry room, conveniently located on this floor, comes with counter space for folding.