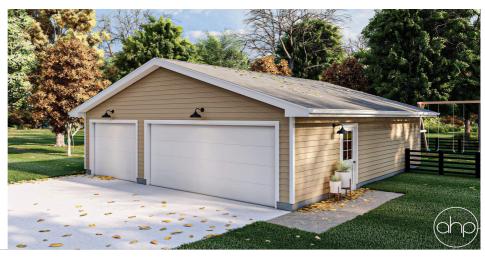

## **Plan Description**

This is a single story traditional style garage plan built on a slab foundation. The floor plan has ample room for three cars with the extended depth or would make a great stand-alone workshop. A person door is located on the side for easy access.