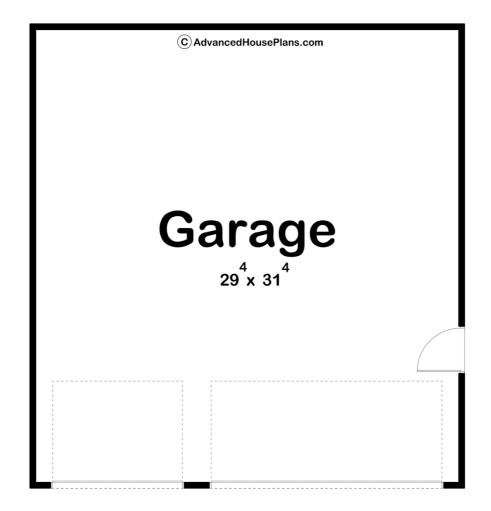

## **Construction Specs**

Layout

Garage Bays 3

| Square Footage                                                      |              |
|---------------------------------------------------------------------|--------------|
| Garage                                                              | 960 Sq. Ft.  |
| Exterior Dimensions                                                 |              |
| Width                                                               | 30' 0"       |
| Depth                                                               | 32' 0"       |
| Ridge Height  Calculated from main floor line                       | 14' 2"       |
| Default Construction Stats Stats are unique to the individual plan. |              |
| Foundation Type                                                     | Slab         |
| Exterior Wall Construction                                          | 2x4          |
| Roof Pitches                                                        | 4/12 Primary |
| Main Wall Height                                                    | 8'           |