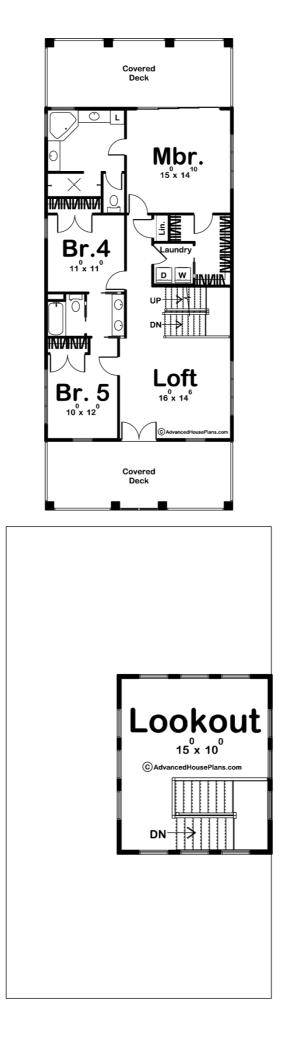

## 29764 - Tiger Beach Data Sheet

| <b>2814</b><br>SQ FT                                                             | 5<br>BEDS | <b>3</b><br>BATHS | <b>O</b><br>BAYS                  | <b>31' 8''</b><br>WIDE | 68' 0"<br>DEEP |  |  |
|----------------------------------------------------------------------------------|-----------|-------------------|-----------------------------------|------------------------|----------------|--|--|
|                                                                                  |           |                   |                                   |                        |                |  |  |
|                                                                                  |           | <b>-</b>          |                                   |                        |                |  |  |
| Covered<br>Deck<br>DN<br>N                                                       |           |                   |                                   |                        |                |  |  |
| © D © AdvancedHousePlans.com<br>K.10 <sup>10/2</sup> 18 <sup>0</sup><br>Grt. Rm. |           |                   |                                   |                        |                |  |  |
|                                                                                  |           |                   | 15 <sup>6</sup> x 16 <sup>0</sup> |                        |                |  |  |
|                                                                                  |           |                   | <b>Din.</b>                       |                        |                |  |  |
|                                                                                  |           |                   |                                   |                        |                |  |  |
|                                                                                  |           |                   |                                   | -1                     |                |  |  |
|                                                                                  |           | Br.2              | Br.3                              |                        |                |  |  |
|                                                                                  |           |                   |                                   |                        |                |  |  |
|                                                                                  |           | Cove<br>De        | ck                                | _                      |                |  |  |

## **Plan Description**

Make the most out of your beach living lifestyle with the Tiger Beach plan. Built on a post and pier foundation, this plan is designed to get you closer to the beach. The hurricane shutters on the home's exterior not only look great but also provide protection against the elements. On the main floor, you'll find a well thought out floor plan. The great room lies open to the kitchen that includes a walk-in pantry and a large kitchen island. The Great room is warmed by a fireplace and has excellent ocean views. Also on the main level are 2 bedrooms that share a centrally located hall bathroom. On the second level, there are 3 bedrooms including the master bedroom that has access to its own bathroom. The master bathroom includes his/her vanities and a large shower with double showerheads. Bedrooms 4 and 5 share a jack and jill bathroom. The second floor also includes a loft area. On the third floor, there is an amazing lookout tower to help you enjoy the ocean views.