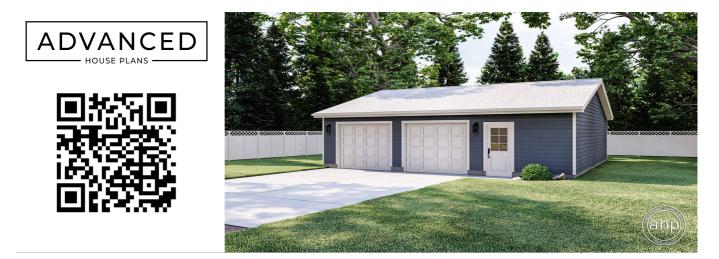

## **Plan Description**

The Tiffany garage is a 2 car garage on a slab. It has a person door on the front for easy access. This garage will work great for storing your vehicles or working on projects. The overhead doors are 7 feet tall.