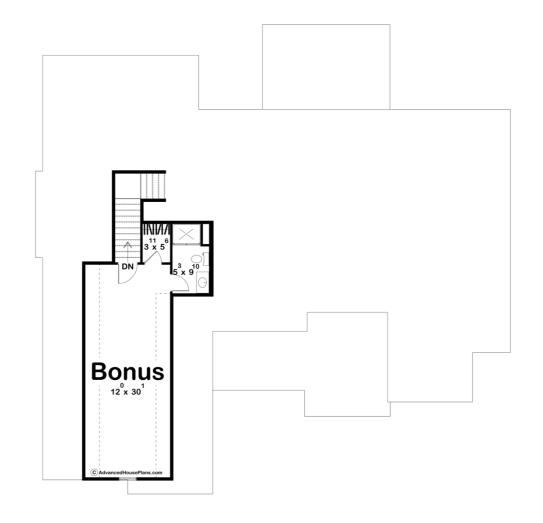

## **Plan Description**

This charming, 1-story, modern cottage is the perfect home for any family wanting a beautifully, welcoming exterior with a thoroughly thought out floor plan. The exterior boasts a mix of stucco siding and thinset stone, giving the home a contemporary yet rustic feel. The steep roof pitches add to the cottage's architectural appeal and provide a classic, timeless look. A spacious and welcoming front covered porch provides a cozy invitation to the home. Inside, the open floor plan seamlessly connects the entryway, dining area, great room, and kitchen, creating a large and airy living space. Decorative wood ceiling beams run throughout these main living areas, adding warmth and character. The kitchen is designed for both functionality and style, with easy access to the dining and great room, making it ideal for entertaining. The home includes four bedrooms, with the master suite located on the opposite side of the house for added privacy. The master suite features a spacious bedroom, a luxurious bathroom, and a walk-in closet. An upstairs staircase leads to an unfinished bonus space, offering flexibility for future expansion. This area includes an additional closet and bathroom, perfect for converting into a guest suite, home office, or playroom. This additional space offers 475 sq ft.At the back of the house, a covered patio provides another outdoor living space, perfect for dining or lounging while enjoying the backyard. This modern cottage is a perfect blend of cozy charm and contemporary design, offering both comfort and style.