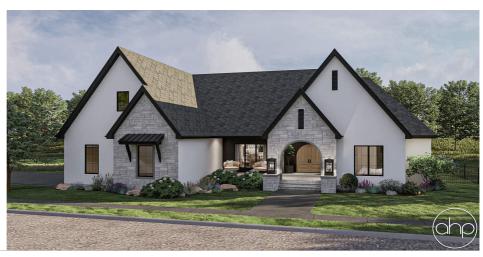

## **Plan Description**

This charming, 1-story, modern cottage is the perfect home for any family wanting a beautifully, welcoming exterior with a thoroughly thought out floor plan. The exterior boasts a mix of stucco siding and thinset stone, giving the home a contemporary yet rustic feel. The steep roof pitches add to the cottage's architectural appeal and provide a classic, timeless look. A spacious and welcoming front covered porch provides a cozy invitation to the home. Inside, the open floor plan seamlessly connects the entryway, dining area, great room, and kitchen, creating a large and airy living space. Decorative wood ceiling beams run throughout these main living areas, adding warmth and character. The kitchen is designed for both functionality and style, with easy access to the dining and great room, making it ideal for entertaining. The home includes four bedrooms, with the master suite located on the opposite side of the house for added privacy. The master suite features a spacious bedroom, a luxurious bathroom, and a walk-in closet. An upstairs staircase leads to an unfinished bonus space, offering flexibility for future expansion. This area includes an additional closet and bathroom, perfect for converting into a guest suite, home office, or playroom. This additional space offers 475 sq ft.At the back of the house, a covered patio provides another outdoor living space, perfect for dining or lounging while enjoying the backyard. This modern cottage is a perfect blend of cozy charm and contemporary design, offering both comfort and style.