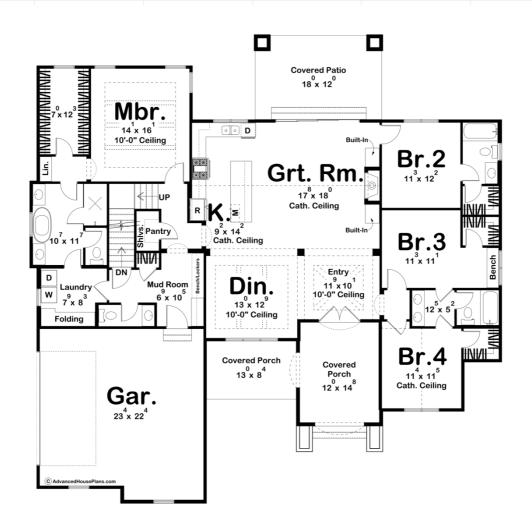

## **Plan Description**

This charming, 1-story, modern cottage is the perfect home for any family wanting a beautifully, welcoming exterior with a thoroughly thought out floor plan. The exterior boasts a mix of stucco siding and thinset stone, giving the home a contemporary yet rustic feel. The steep roof pitches add to the cottage's architectural appeal and provide a classic, timeless look. A spacious and welcoming front covered porch provides a cozy invitation to the home. Inside, the open floor plan seamlessly connects the entryway, dining area, great room, and kitchen, creating a large and airy living space. Decorative wood ceiling beams run throughout these main living areas, adding warmth and character. The kitchen is designed for both functionality and style, with easy access to the dining and great room, making it ideal for entertaining. The home includes four bedrooms, with the master suite located on the opposite side of the house for added privacy. The master suite features a spacious bedroom, a luxurious bathroom, and a walk-in closet. An upstairs staircase leads to an unfinished bonus space, offering flexibility for future expansion. This area includes an additional closet and bathroom, perfect for converting into a guest suite, home office, or playroom. This additional space offers 475 sq ft.At the back of the house, a covered patio provides another outdoor living space, perfect for dining or lounging while enjoying the backyard. This modern cottage is a perfect blend of cozy charm and contemporary design, offering both comfort and style.