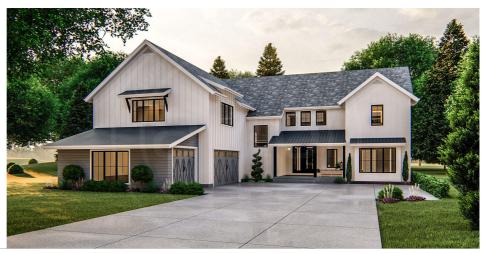

## **Plan Description**

This 2-story, Modern Farmhouse plan is highlighted on the exterior by board and batten siding. Inside, immediate impressions are made by a large great room with 3 french doors leading to the rear covered patio. The great room is warmed by a fireplace that includes built-in bookshelves. The kitchen and dining room flow seamlessly giving this plan an open feeling. The kitchen includes a large walk-in pantry, an island, and a wine room. Also on the main floor, you'll find an ensuite with its own bath and a cozy study. On the second level, the master suite features a beautiful ceiling with exposed beams. The master bath features his and her vanities, a walk-in shower, a compartmented toilet, and a massive walk-in closet. Bedroom 2 has its own bathroom and bedrooms 3 and 4 share a jack and jill bathroom, there is also an amazing loft space with a built-in bookshelf. The main floor also has an optional media room that is perfect for entertaining guests. The generously proportioned 3-car garage accesses the home through a mudroom, complete with bench and lockers.