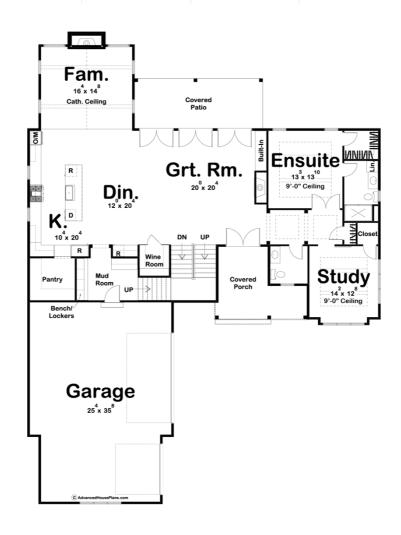

## **Plan Description**

This 2-story, Modern Farmhouse plan is highlighted on the exterior by board and batten siding. Inside, immediate impressions are made by a large great room with 3 french doors leading to the rear covered patio. The great room is warmed by a fireplace that includes built-in bookshelves. The kitchen and dining room flow seamlessly giving this plan an open feeling. The kitchen includes a large walk-in pantry, an island, and a wine room. Also on the main floor, you'll find an ensuite with its own bath and a cozy study. On the second level, the master suite features a beautiful ceiling with exposed beams. The master bath features his and her vanities, a walk-in shower, a compartmented toilet, and a massive walk-in closet. Bedroom 2 has its own bathroom and bedrooms 3 and 4 share a jack and jill bathroom, there is also an amazing loft space with a built-in bookshelf. The main floor also has an optional media room that is perfect for entertaining guests. The generously proportioned 3-car garage accesses the home through a mudroom, complete with bench and lockers.