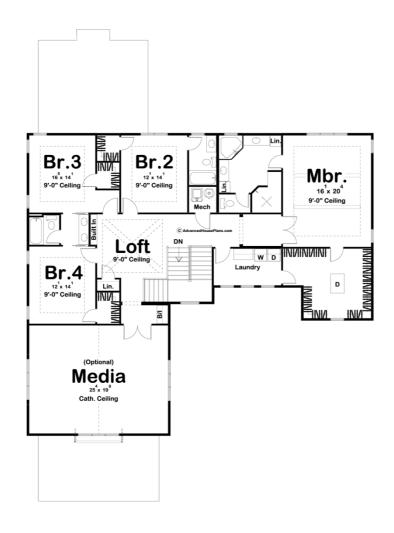

## **Plan Description**

This 2-story, Modern Farmhouse plan is highlighted on the exterior by board and batten siding. Inside, immediate impressions are made by a large great room with 3 french doors leading to the rear covered patio. The great room is warmed by a fireplace that includes built-in bookshelves. The kitchen and dining room flow seamlessly giving this plan an open feeling. The kitchen includes a large walk-in pantry, an island, and a wine room. Also on the main floor, you'll find an ensuite with its own bath and a cozy study. On the second level, the master suite features a beautiful ceiling with exposed beams. The master bath features his and her vanities, a walk-in shower, a compartmented toilet, and a massive walk-in closet. Bedroom 2 has its own bathroom and bedrooms 3 and 4 share a jack and jill bathroom, there is also an amazing loft space with a built-in bookshelf. The main floor also has an optional media room that is perfect for entertaining guests. The generously proportioned 3-car garage accesses the home through a mudroom, complete with bench and lockers.