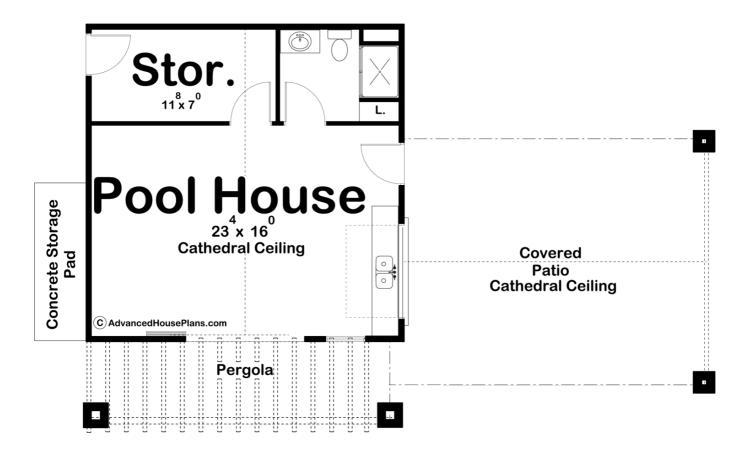

## **Plan Description**

The Teton plan is a contemporary pool house with plenty of indoor and outdoor space. The covered patio is great for entertaining at any time of the day. Under the cathedral ceiling lies enough space for any size backyard BBQ. On the inside lies counter space with a double sink for all your prepping needs. This plan provides enough space for all types of furniture in the living area. It also includes a 3/4 bath with a linen cabinet. This pool house plan provides everything you need including a storage space for all pool equipment, plus access to it from the inside and outside. Don't forget about the attached pergola outside the front sliding door.Be sure to check out our other pool houses.As always any of our plans at Advanced House Plans can be customized to fit your needs with our alteration department. Whether you need to change the front elevation style, stretch it larger or just make the plan more affordable for your budget we can do that and more for you at Ahp.