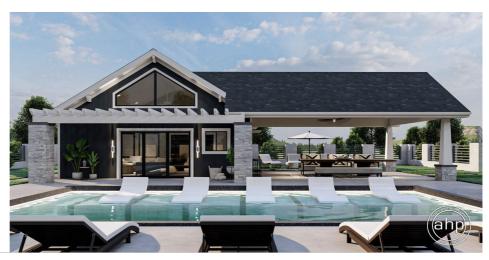

## **Plan Description**

The Teton plan is a contemporary pool house with plenty of indoor and outdoor space. The covered patio is great for entertaining at any time of the day. Under the cathedral ceiling lies enough space for any size backyard BBQ. On the inside lies counter space with a double sink for all your prepping needs. This plan provides enough space for all types of furniture in the living area. It also includes a 3/4 bath with a linen cabinet. This pool house plan provides everything you need including a storage space for all pool equipment, plus access to it from the inside and outside. Don't forget about the attached pergola outside the front sliding door.Be sure to check out our other pool houses.As always any of our plans at Advanced House Plans can be customized to fit your needs with our alteration department. Whether you need to change the front elevation style, stretch it larger or just make the plan more affordable for your budget we can do that and more for you at Ahp.