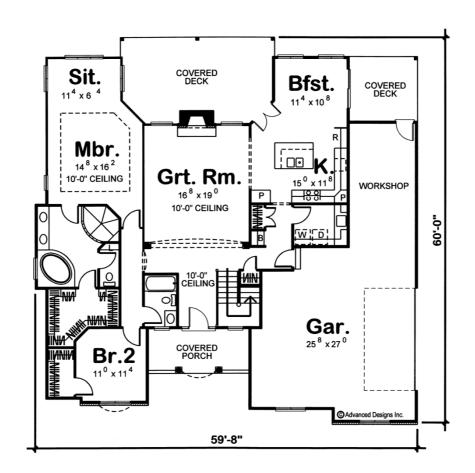

## Plan Description

A charming dormer, perched atop a quaint covered front porch, lends a sense of warmth and welcome to this 1-story, Traditional-style house plan. Upon entry, guests receive the gift of long views to the great room and beyond. A wide arch spans the opening to the great room, which is highlighted by a fireplace, flanked by windows to the rear covered deck. A smartly-designed kitchen and breakfast area lie open to the great room for easy entertaining. The kitchen itself features an island breakfast bar/work area, two pantry areas and plenty of counter space. The adjacent breakfast area accesses two separate rear covered decks for multiple dining options. Just off the kitchen, a utility area includes a laundry room with sink, and a mud room with built-in bench and coat closet. This area conveniently accesses the home's 2-car garage that features a spacious workshop area with access to a rear covered deck. All sleeping quarters reside on the opposite side of the home. The master suite's bedroom showcases a 10-foot-high ceiling and a spacious sun-lit sitting area. The bath area offers pampering amenities such as a corner soaking tub, corner glass-block walk-in shower, compartmented toilet and sizeable walk-in closet. Bedroom 2, situated for privacy, features a walk-in closet and has easy access to a hall bath.