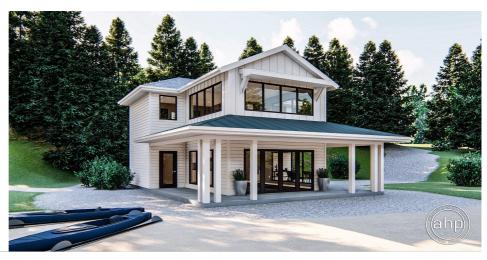

## **Plan Description**

**Exterior Wall Construction** 

This cabin has impressive curb appeal with a large covered porch and lots of windows for excellent views, daylighting, and natural ventilation. Teagan includes a great room with a 2 story ceiling and an open kitchen. The kitchen includes a full-size refrigerator, range, island and breakfast bar. The second level includes a nice size loft with a view down into the great room and a bedroom. This plan, like all of our house, garage, and shed plans, can be modified to meet your specific needs!