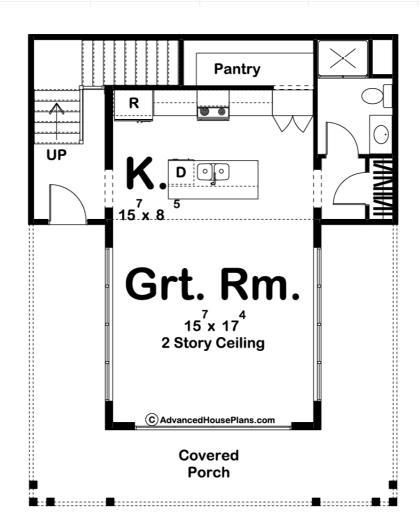

## **Plan Description**

**Exterior Wall Construction** 

This cabin has impressive curb appeal with a large covered porch and lots of windows for excellent views, daylighting, and natural ventilation. Teagan includes a great room with a 2 story ceiling and an open kitchen. The kitchen includes a full-size refrigerator, range, island and breakfast bar. The second level includes a nice size loft with a view down into the great room and a bedroom. This plan, like all of our house, garage, and shed plans, can be modified to meet your specific needs!