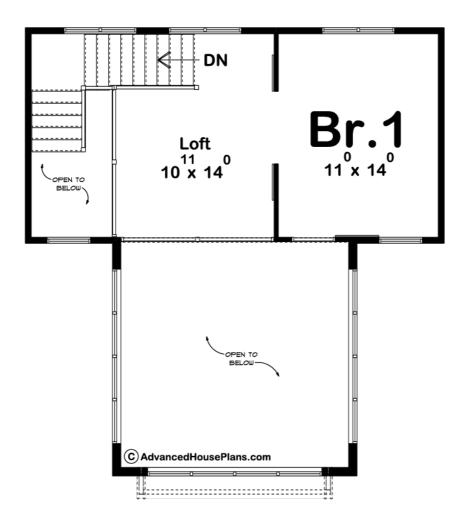

## **Plan Description**

**Exterior Wall Construction** 

This cabin has impressive curb appeal with a large covered porch and lots of windows for excellent views, daylighting, and natural ventilation. Teagan includes a great room with a 2 story ceiling and an open kitchen. The kitchen includes a full-size refrigerator, range, island and breakfast bar. The second level includes a nice size loft with a view down into the great room and a bedroom. This plan, like all of our house, garage, and shed plans, can be modified to meet your specific needs!