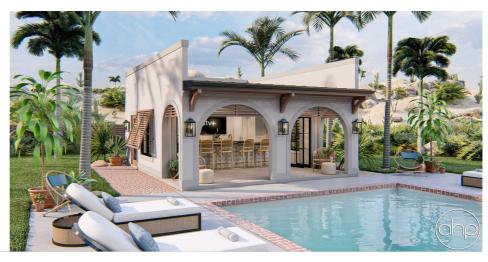

## **Plan Description**

The Tarragona plan is a cute, but bold pool house. The wood accents and stucco siding give this structure such an inviting feel. From the round arches to the Bermuda shutters, you'll never want to leave this backyard oasis. There is a shallow covered porch on the front to hide away from the mid-day sun. With large bifold glass doors on the front, you can open them up to bring the outside, in! Once inside, you will find a large island equipped with a sink. The rear wall is a great place for a tv or art, along with double under-counter refrigerators to keep your beverages cool. Accessed from the interior and exterior is a bathroom with a bench & hook space for your belongings. This pool house also has room for that "always needed" storage space. Everything you need to enjoy a hot summer day by the pool is here in the Tarragona plan.