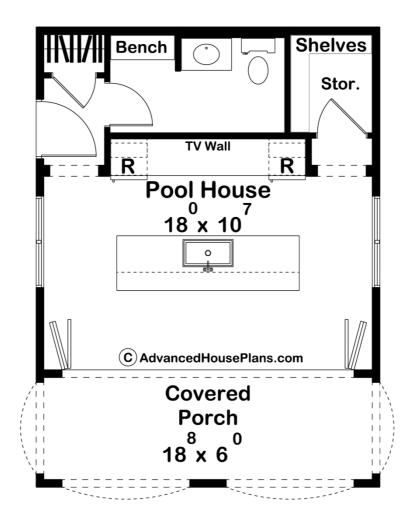

## 30322 - Tarragona Data Sheet

| 355   | 0    | 1     | 0    | 18' 8" | 25' 0" |  |
|-------|------|-------|------|--------|--------|--|
| SQ FT | BEDS | BATHS | BAYS | WIDE   | DEEP   |  |

## **Construction Specs**

| La۱ | 10 | +  |
|-----|----|----|
| Lav | /0 | uι |

Bathrooms 1

| Square Footage                                                      |             |
|---------------------------------------------------------------------|-------------|
| Main Level                                                          | 355 Sq. Ft. |
| Covered Area                                                        | 112 Sq. Ft. |
| Total Finished Area                                                 | 355 Sq. Ft. |
| Exterior Dimensions                                                 |             |
| Width                                                               | 18' 8"      |
| Depth                                                               | 25' 0"      |
| Ridge Height  Calculated from main floor line                       | 13' 2"      |
| Default Construction Stats Stats are unique to the individual plan. |             |
| Foundation Type                                                     | Slab        |
| Exterior Wall Construction                                          | 2x4         |
| Roof Pitches                                                        | 1/12        |
| Main Wall Height                                                    | 9'          |

## **Plan Description**

The Tarragona plan is a cute, but bold pool house. The wood accents and stucco siding give this structure such an inviting feel. From the round arches to the Bermuda shutters, you'll never want to leave this backyard oasis. There is a shallow covered porch on the front to hide away from the mid-day sun. With large bifold glass doors on the front, you can open them up to bring the outside, in! Once inside, you will find a large island equipped with a sink. The rear wall is a great place for a tv or art, along with double under-counter refrigerators to keep your beverages cool. Accessed from the interior and exterior is a bathroom with a bench & hook space for your belongings. This pool house also has room for that "always needed" storage space. Everything you need to enjoy a hot summer day by the pool is here in the Tarragona plan.