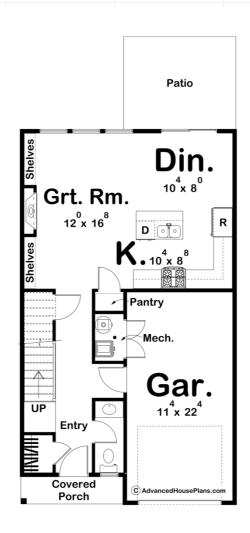

## **Plan Description**

The Tara Hills plan is an affordable 2-Story Modern Farmhouse style plan. The exterior features board and batten siding and a covered porch. The great room, kitchen, and dining room flow seamlessly in an open layout. The great room is warmed by a fireplace that is flanked by built-in bookshelves. The L-shaped kitchen includes an island and a reach-in pantry. A sliding glass door leads to the rear patio from the dining room. Upstairs, you'll find 3 bedrooms. The master suite includes a bathroom with dual vanities and a walk-in shower. Bedrooms 2 and 3 share a centrally located hall bathroom.