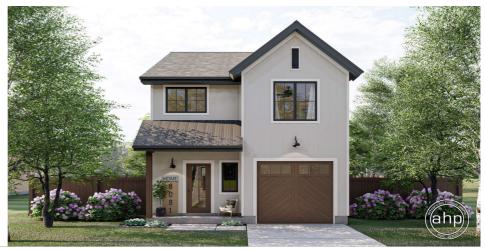

## **Plan Description**

The Tara Hills plan is an affordable 2-Story Modern Farmhouse style plan. The exterior features board and batten siding and a covered porch. The great room, kitchen, and dining room flow seamlessly in an open layout. The great room is warmed by a fireplace that is flanked by built-in bookshelves. The L-shaped kitchen includes an island and a reach-in pantry. A sliding glass door leads to the rear patio from the dining room. Upstairs, you'll find 3 bedrooms. The master suite includes a bathroom with dual vanities and a walk-in shower. Bedrooms 2 and 3 share a centrally located hall bathroom.