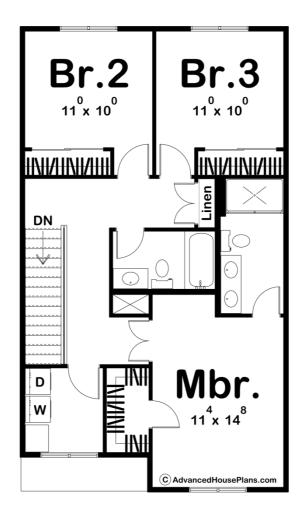

## **Plan Description**

The Tara Hills plan is an affordable 2-Story Modern Farmhouse style plan. The exterior features board and batten siding and a covered porch. The great room, kitchen, and dining room flow seamlessly in an open layout. The great room is warmed by a fireplace that is flanked by built-in bookshelves. The L-shaped kitchen includes an island and a reach-in pantry. A sliding glass door leads to the rear patio from the dining room. Upstairs, you'll find 3 bedrooms. The master suite includes a bathroom with dual vanities and a walk-in shower. Bedrooms 2 and 3 share a centrally located hall bathroom.