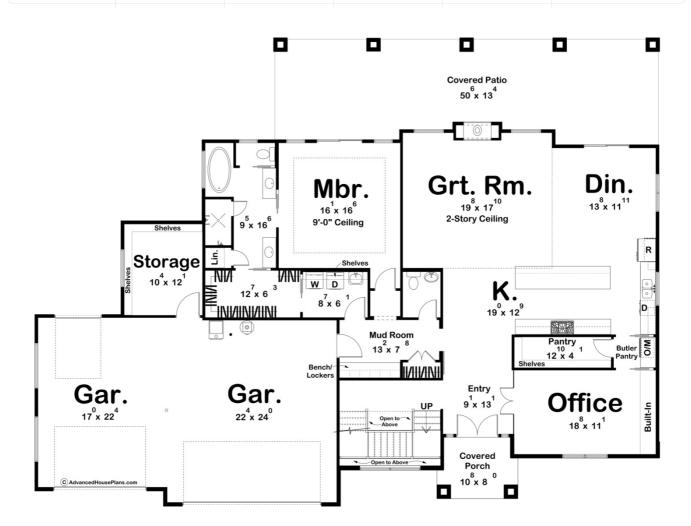

## Plan Description

Introducing the stunning modern Prairie style house plan, a harmonious blend of contemporary design and timeless elegance. This remarkable home showcases a captivating exterior featuring a combination of dark stone and light stucco, exuding a sense of sophistication and natural charm. Upon entering, you are greeted by a grand foldback staircase, a true centerpiece that commands attention and invites you into the heart of the home. Towering windows adorn the walls, stretching from the floor to the ceiling, flooding the interior with abundant natural light and offering breathtaking views of the surrounding landscape. The main floor of this 1.5 story residence is designed with both practicality and entertainment in mind. An office provides a private sanctuary for work or study, while the open-concept layout seamlessly connects the kitchen, dining area, and great room. The great room is a soaring space, with its doubleheight ceiling creating an atmosphere of openness and spaciousness, perfect for gatherings and creating cherished memories. Tucked away on the main floor, the luxurious master suite is a haven of tranquility. It boasts its own well-appointed bathroom, providing a serene retreat for relaxation and rejuvenation. A convenient walk-in closet connects to the laundry room, streamlining daily tasks, and a mudroom provides a practical transition space from the garage. Ascending to the second floor, you'll discover three generously-sized bedrooms, each accompanied by its own walk-in closet, ensuring ample storage space for personal belongings. Two additional bathrooms cater to the needs of family members and guests alike. From this level, access to the party deck is granted, providing a versatile outdoor space for entertaining or simply enjoying the beauty of the surroundings. Beyond the party deck, a hidden gem awaits in the form of a loft area. This versatile space features a wet bar, allowing for effortless hosting and serving. French doors open up to create a seamless flow between indoor and outdoor spaces, adding an element of elegance and sophistication. This Modern Prairie style house plan is a testament to meticulous design and thoughtful craftsmanship. It offers a harmonious blend of functionality, contemporary aesthetics, and a deep connection to nature, creating a truly remarkable living experience.