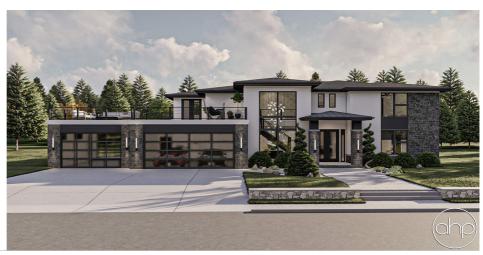

## Plan Description

Introducing the stunning modern Prairie style house plan, a harmonious blend of contemporary design and timeless elegance. This remarkable home showcases a captivating exterior featuring a combination of dark stone and light stucco, exuding a sense of sophistication and natural charm. Upon entering, you are greeted by a grand foldback staircase, a true centerpiece that commands attention and invites you into the heart of the home. Towering windows adorn the walls, stretching from the floor to the ceiling, flooding the interior with abundant natural light and offering breathtaking views of the surrounding landscape. The main floor of this 1.5 story residence is designed with both practicality and entertainment in mind. An office provides a private sanctuary for work or study, while the open-concept layout seamlessly connects the kitchen, dining area, and great room. The great room is a soaring space, with its doubleheight ceiling creating an atmosphere of openness and spaciousness, perfect for gatherings and creating cherished memories. Tucked away on the main floor, the luxurious master suite is a haven of tranquility. It boasts its own well-appointed bathroom, providing a serene retreat for relaxation and rejuvenation. A convenient walk-in closet connects to the laundry room, streamlining daily tasks, and a mudroom provides a practical transition space from the garage. Ascending to the second floor, you'll discover three generously-sized bedrooms, each accompanied by its own walk-in closet, ensuring ample storage space for personal belongings. Two additional bathrooms cater to the needs of family members and guests alike. From this level, access to the party deck is granted, providing a versatile outdoor space for entertaining or simply enjoying the beauty of the surroundings. Beyond the party deck, a hidden gem awaits in the form of a loft area. This versatile space features a wet bar, allowing for effortless hosting and serving. French doors open up to create a seamless flow between indoor and outdoor spaces, adding an element of elegance and sophistication. This Modern Prairie style house plan is a testament to meticulous design and thoughtful craftsmanship. It offers a harmonious blend of functionality, contemporary aesthetics, and a deep connection to nature, creating a truly remarkable living experience.