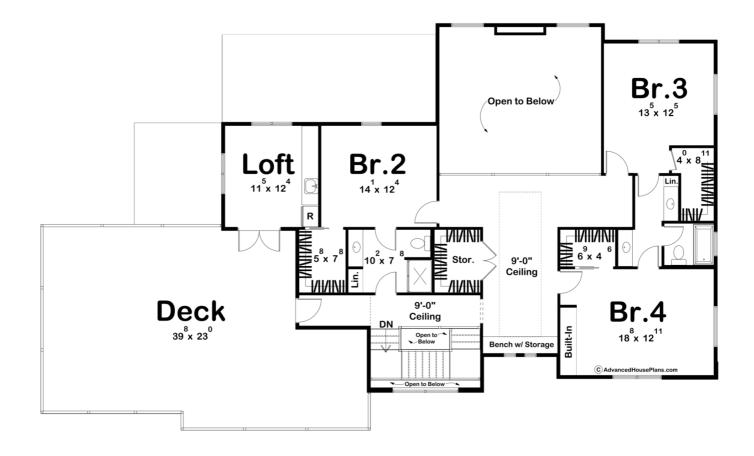

## Plan Description

Introducing the stunning modern Prairie style house plan, a harmonious blend of contemporary design and timeless elegance. This remarkable home showcases a captivating exterior featuring a combination of dark stone and light stucco, exuding a sense of sophistication and natural charm. Upon entering, you are greeted by a grand foldback staircase, a true centerpiece that commands attention and invites you into the heart of the home. Towering windows adorn the walls, stretching from the floor to the ceiling, flooding the interior with abundant natural light and offering breathtaking views of the surrounding landscape. The main floor of this 1.5 story residence is designed with both practicality and entertainment in mind. An office provides a private sanctuary for work or study, while the open-concept layout seamlessly connects the kitchen, dining area, and great room. The great room is a soaring space, with its doubleheight ceiling creating an atmosphere of openness and spaciousness, perfect for gatherings and creating cherished memories. Tucked away on the main floor, the luxurious master suite is a haven of tranquility. It boasts its own well-appointed bathroom, providing a serene retreat for relaxation and rejuvenation. A convenient walk-in closet connects to the laundry room, streamlining daily tasks, and a mudroom provides a practical transition space from the garage. Ascending to the second floor, you'll discover three generously-sized bedrooms, each accompanied by its own walk-in closet, ensuring ample storage space for personal belongings. Two additional bathrooms cater to the needs of family members and guests alike. From this level, access to the party deck is granted, providing a versatile outdoor space for entertaining or simply enjoying the beauty of the surroundings. Beyond the party deck, a hidden gem awaits in the form of a loft area. This versatile space features a wet bar, allowing for effortless hosting and serving. French doors open up to create a seamless flow between indoor and outdoor spaces, adding an element of elegance and sophistication. This Modern Prairie style house plan is a testament to meticulous design and thoughtful craftsmanship. It offers a harmonious blend of functionality, contemporary aesthetics, and a deep connection to nature, creating a truly remarkable living experience.