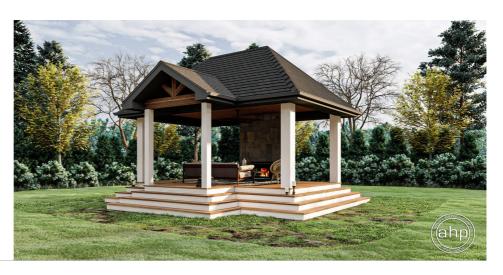

## **Plan Description**

The Sycamore gazebo has stairs on all sides to make it easily accessible. This allows for perfect views for relaxation or entertaining. The fireplace gives it a nice cozy feel for those cool fall evenings.