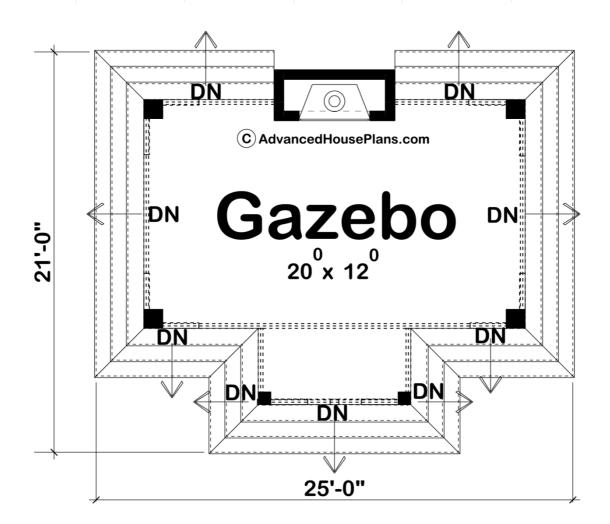

## 29584 - Sycamore Data Sheet

| 272   | 0    | 0     | 0    | 25' 0" | 21' 0" |  |
|-------|------|-------|------|--------|--------|--|
| SQ FT | BEDS | BATHS | BAYS | WIDE   | DEEP   |  |

## **Construction Specs**

Layout

**Square Footage** 

| Main Level                                                          | 272 Sq. Ft.   |
|---------------------------------------------------------------------|---------------|
| Total Finished Area                                                 | 272 Sq. Ft.   |
| Exterior Dimensions                                                 |               |
| Width                                                               | 25' 0"        |
| Depth                                                               | 21' 0"        |
| Ridge Height  Calculated from main floor line                       | 17' 0"        |
| Default Construction Stats Stats are unique to the individual plan. |               |
| Foundation Type                                                     | Post and Pier |
| Exterior Wall Construction                                          | 2x4           |