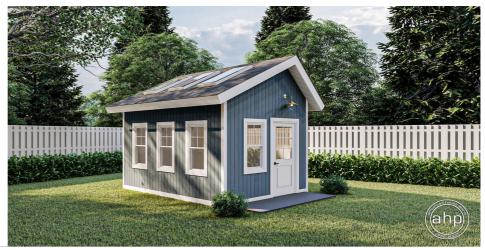

## **Plan Description**

This shed plan is glowing with natural light. Three skylight windows occupy the gable roof while four more windows lie below. The switchgrass is the perfect backyard shed for any house. Keep in mind this shed for a backyard office.