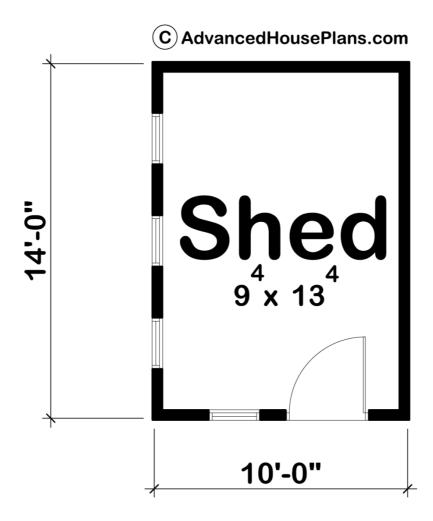

## 29570 - Switchgrass Data Sheet

| 140   | 0    | 0     | 0    | 10' 0" | 14' 0" |  |
|-------|------|-------|------|--------|--------|--|
| SQ FT | BEDS | BATHS | BAYS | WIDE   | DEEP   |  |

## **Construction Specs**

Layout
Square Footage

| Main Level                                                           | 140 Sq. Ft. |
|----------------------------------------------------------------------|-------------|
| Total Finished Area                                                  | 140 Sq. Ft. |
| Exterior Dimensions                                                  |             |
| Width                                                                | 10' 0"      |
| Depth                                                                | 14' 0"      |
| Ridge Height  Calculated from main floor line                        | 14' 0"      |
| Default Construction Stats  Stats are unique to the individual plan. |             |
| Foundation Type                                                      | Slab        |
| Exterior Wall Construction                                           | 2x4         |
| Main Wall Height                                                     | 9'          |