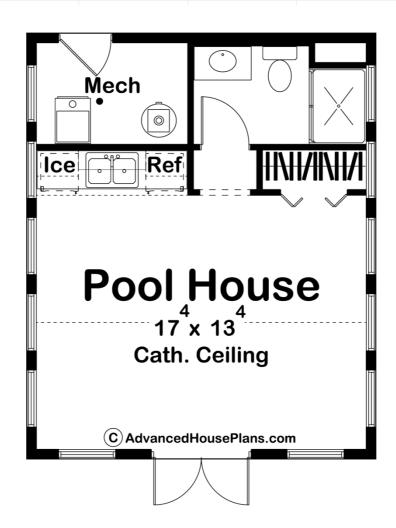

## 30259 - Sunshine Cottage Data Sheet

| 349   | 0    | 1     | 0    | 18' 0" | 22' 0" |  |
|-------|------|-------|------|--------|--------|--|
| SQ FT | BEDS | BATHS | BAYS | WIDE   | DEEP   |  |

## **Construction Specs**

Layout

Bathrooms 1

| Square Footage                                                      |                              |
|---------------------------------------------------------------------|------------------------------|
| Main Level                                                          | 349 Sq. Ft.                  |
| Total Finished Area                                                 | 349 Sq. Ft.                  |
| Exterior Dimensions                                                 |                              |
| Width                                                               | 18' 0"                       |
| Depth                                                               | 22' 0"                       |
| Ridge Height  Calculated from main floor line                       | 15' 1"                       |
| Default Construction Stats Stats are unique to the individual plan. |                              |
| Foundation Type                                                     | Slab                         |
| Exterior Wall Construction                                          | 2x4                          |
| Roof Pitches                                                        | Primary 6/12, Secondary 8/12 |
| Main Wall Height                                                    | 9'                           |

## **Plan Description**

The Sunshine Cottage is a wonderful way to add entertainment value to your home. The cute cottage style exterior features stucco siding with decorative columns all around. The inside is open for any activities. Inside you will also find a wet bar equipped with space for an under-counter refrigerator and ice machine as well as a bathroom. The cathedral ceiling throughout really gives this small space a big attitude.