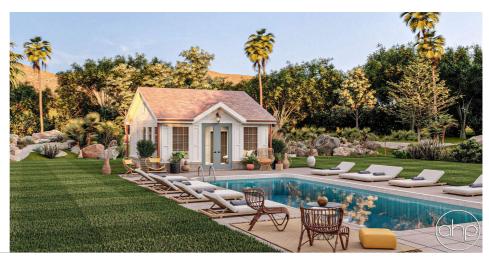

## **Plan Description**

The Sunshine Cottage is a wonderful way to add entertainment value to your home. The cute cottage style exterior features stucco siding with decorative columns all around. The inside is open for any activities. Inside you will also find a wet bar equipped with space for an under-counter refrigerator and ice machine as well as a bathroom. The cathedral ceiling throughout really gives this small space a big attitude.