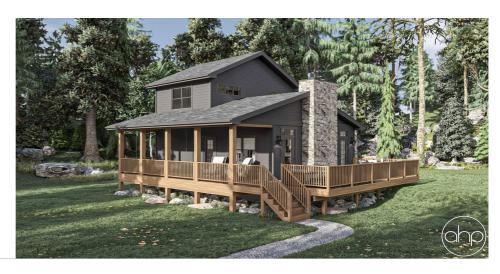

## Plan Description

Second Wall Height

**Exterior Wall Construction** 

Welcome to this charming two-story ADU (Accessory Dwelling Unit) that perfectly blends cabin coziness with cottage charm. Designed to maximize space and comfort, this home features wood accents and classic lap siding, giving it a warm and inviting exterior that fits beautifully into any natural setting. On the main floor, you will find a fully equipped kitchen with modern appliances, ample counter space, and wooden cabinetry that complements the overall rustic aesthetic. Adjacent to the kitchen, a cozy dining area offers a perfect spot for meals. The open-concept great room serves as the central gathering space. The main floor also includes a serene bedroom alongside a full bathroom. Ascending to the second floor, you'll discover a private bedroom that offers a cozy retreat with charming details. Conveniently located next to the bedroom, is the second floor bathroom. A small loft space at the top of stairs provides a versatile area, perfect for a reading nook, home office, or additional lounging spot. This ADU house plan combines functionality and style, creating a perfect balance of comfort and efficiency. Its cabin/cottage feel makes it an ideal addition to any property, providing a welcoming and practical living space.