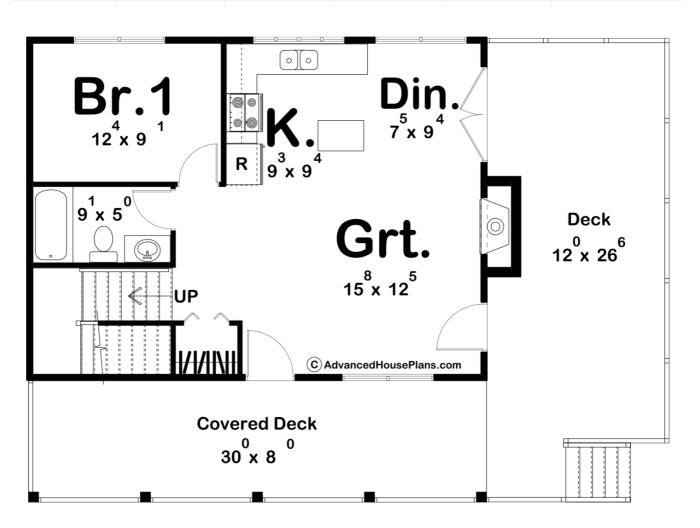

## Plan Description

Second Wall Height

**Exterior Wall Construction** 

Welcome to this charming two-story ADU (Accessory Dwelling Unit) that perfectly blends cabin coziness with cottage charm. Designed to maximize space and comfort, this home features wood accents and classic lap siding, giving it a warm and inviting exterior that fits beautifully into any natural setting. On the main floor, you will find a fully equipped kitchen with modern appliances, ample counter space, and wooden cabinetry that complements the overall rustic aesthetic. Adjacent to the kitchen, a cozy dining area offers a perfect spot for meals. The open-concept great room serves as the central gathering space. The main floor also includes a serene bedroom alongside a full bathroom. Ascending to the second floor, you'll discover a private bedroom that offers a cozy retreat with charming details. Conveniently located next to the bedroom, is the second floor bathroom. A small loft space at the top of stairs provides a versatile area, perfect for a reading nook, home office, or additional lounging spot. This ADU house plan combines functionality and style, creating a perfect balance of comfort and efficiency. Its cabin/cottage feel makes it an ideal addition to any property, providing a welcoming and practical living space.