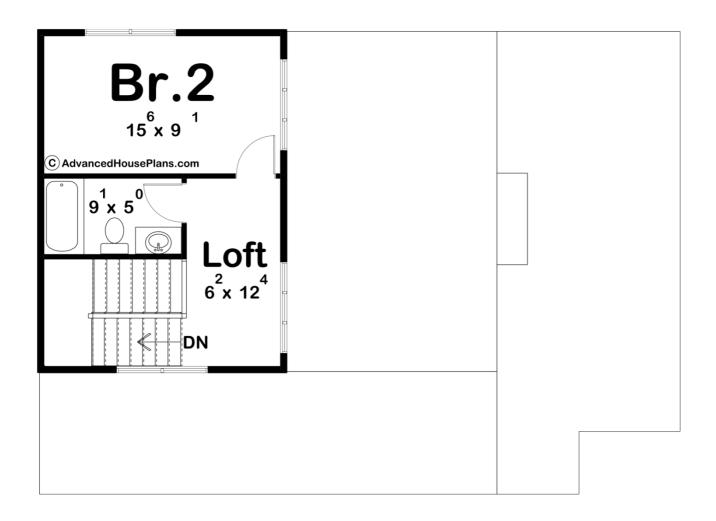

## Plan Description

Second Wall Height

**Exterior Wall Construction** 

Welcome to this charming two-story ADU (Accessory Dwelling Unit) that perfectly blends cabin coziness with cottage charm. Designed to maximize space and comfort, this home features wood accents and classic lap siding, giving it a warm and inviting exterior that fits beautifully into any natural setting. On the main floor, you will find a fully equipped kitchen with modern appliances, ample counter space, and wooden cabinetry that complements the overall rustic aesthetic. Adjacent to the kitchen, a cozy dining area offers a perfect spot for meals. The open-concept great room serves as the central gathering space. The main floor also includes a serene bedroom alongside a full bathroom. Ascending to the second floor, you'll discover a private bedroom that offers a cozy retreat with charming details. Conveniently located next to the bedroom, is the second floor bathroom. A small loft space at the top of stairs provides a versatile area, perfect for a reading nook, home office, or additional lounging spot. This ADU house plan combines functionality and style, creating a perfect balance of comfort and efficiency. Its cabin/cottage feel makes it an ideal addition to any property, providing a welcoming and practical living space.