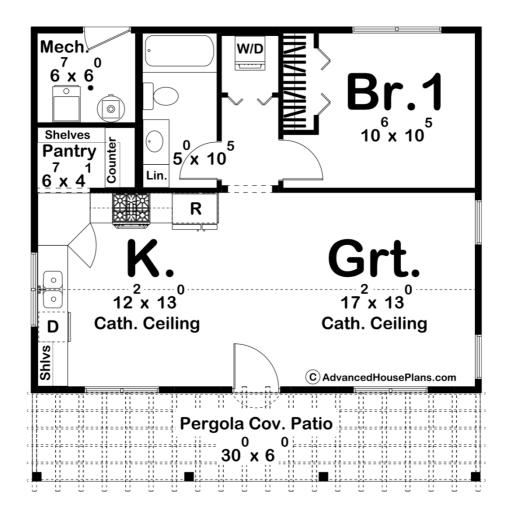

## 30420 - Sun Valley Data Sheet

|       | _    | _     |      |        |        |  |
|-------|------|-------|------|--------|--------|--|
| 690   | 1    | 1     | 0    | 30' 0" | 30' 4" |  |
| SQ FT | BEDS | BATHS | BAYS | WIDE   | DEEP   |  |

## **Construction Specs**

Layout

Bedrooms 1

Bathrooms 1

| Square Footage                                                      |              |  |  |  |
|---------------------------------------------------------------------|--------------|--|--|--|
| Main Level                                                          | 690 Sq. Ft.  |  |  |  |
| Covered Area                                                        | 180 Sq. Ft.  |  |  |  |
| Total Finished Area                                                 | 690 Sq. Ft.  |  |  |  |
| Exterior Dimensions                                                 |              |  |  |  |
| Width                                                               | 30' 0"       |  |  |  |
| Depth                                                               | 30' 4"       |  |  |  |
| Ridge Height  Calculated from main floor line                       | 14' 8"       |  |  |  |
| Default Construction Stats Stats are unique to the individual plan. |              |  |  |  |
| Foundation Type                                                     | Slab         |  |  |  |
| Exterior Wall Construction                                          | 2x4          |  |  |  |
| Roof Pitches                                                        | Primary 4/12 |  |  |  |
| Main Wall Height                                                    | 10'          |  |  |  |

## **Plan Description**

Experience the charm and warmth of our beautifully designed Adobe-Style ADU, perfect for a cozy and comfortable living. This delightful unit features traditional stucco siding and a striking clay tile roof, complemented by rustic wood accents that enhance its authentic Southwestern appeal.Inside, you'll find a spacious open floor plan that seamlessly combines the kitchen and living room, creating an inviting space for relaxation and entertaining. The ADU includes a serene bedroom, a well-appointed bathroom, and a convenient laundry room to meet all your living needs. Make this charming Adobe-Style ADU your new home and enjoy a perfect blend of style, comfort, and convenience.