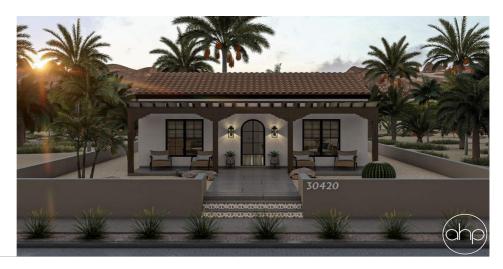

## **Plan Description**

Experience the charm and warmth of our beautifully designed Adobe-Style ADU, perfect for a cozy and comfortable living. This delightful unit features traditional stucco siding and a striking clay tile roof, complemented by rustic wood accents that enhance its authentic Southwestern appeal.Inside, you'll find a spacious open floor plan that seamlessly combines the kitchen and living room, creating an inviting space for relaxation and entertaining. The ADU includes a serene bedroom, a well-appointed bathroom, and a convenient laundry room to meet all your living needs. Make this charming Adobe-Style ADU your new home and enjoy a perfect blend of style, comfort, and convenience.