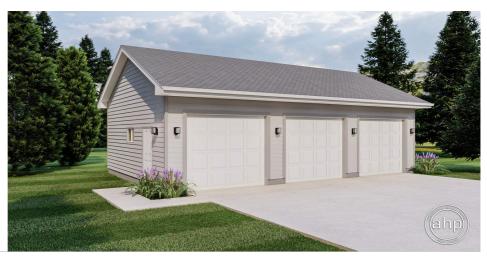

## **Plan Description**

This is a single story traditional 3 car garage built on a slab foundation. A person door is located on the side with a slider window. This detached garage is great for storage or hobbies.