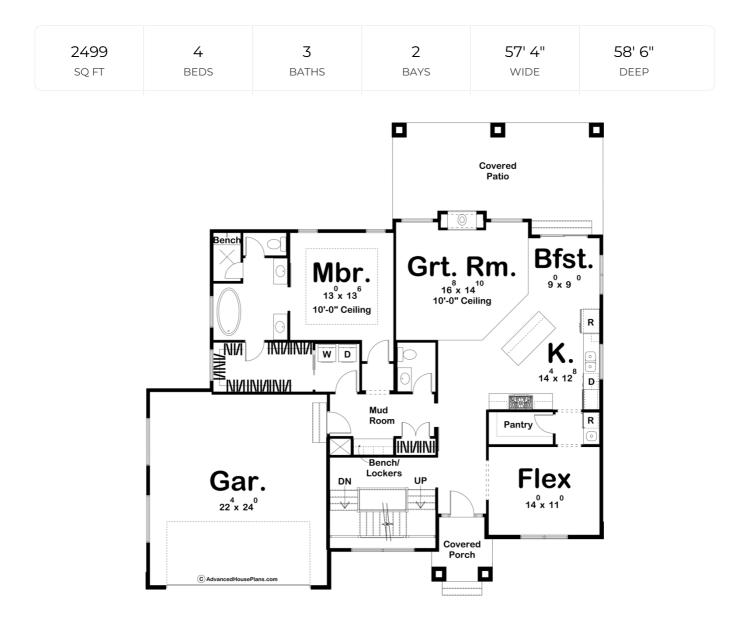

## **Construction Specs**

| Layout                                                                 |              |
|------------------------------------------------------------------------|--------------|
| Bedrooms                                                               | 4            |
| Bathrooms                                                              | 3            |
| Garage Bays                                                            | 2            |
| Square Footage                                                         |              |
| Main Level                                                             | 1635 Sq. Ft. |
| Second Level                                                           | 864 Sq. Ft.  |
| Garage                                                                 | 558 Sq. Ft.  |
| Total Finished Area                                                    | 2499 Sq. Ft. |
| Exterior Dimensions                                                    |              |
| Width                                                                  | 57' 4"       |
| Depth                                                                  | 58' 6"       |
| Default Construction Stats<br>Stats are unique to the individual plan. |              |

## **Plan Description**

The gorgeous Summit plan blends a beautiful modern style with classic prairie elements. The stunning exterior combines wood and stone with large modern windows to give this house tons of curb appeal.Just inside you will be amazed by the functional living space layout. The large kitchen with a walk-in pantry flows perfectly into the great room that is warmed by a double-sided roaring fireplace. The kitchen also has a passthrough that leads to the functional flex room. The flex room can be used as a formal dining room, office or living room. The master suite is perfectly situated with his/her vanities, a soaking tub, and an enclosed toilet. The master closet has functional access to the laundry room. Just up the beautiful stair tower, you will find 3 bedrooms that share a conveniently located hall bathroom. This house takes your entertaining game up a level with great outdoor spaces. Upstairs, a loft with a wet bar leads to a massive balcony over the garage. A large covered patio with a fireplace can be accessed off of the rear of the home.As always any Advanced House Plans home plan can be customized to fit your needs with our alteration department. Whether you need to add another garage stall, change the front elevation, stretch the home larger or just make the home plan more affordable for your budget we can do that and more for you at Ahp.