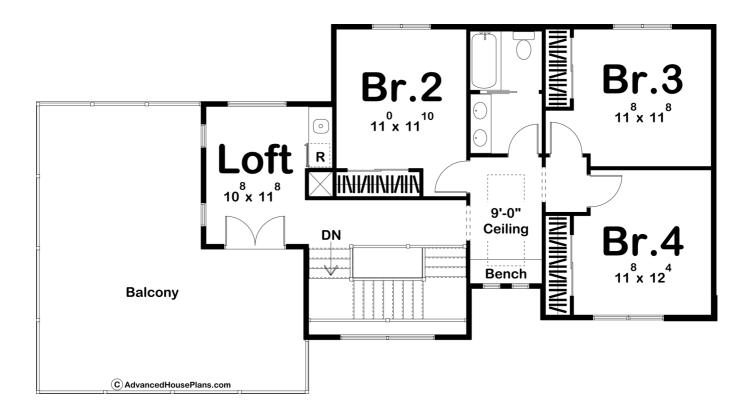

## **Construction Specs**

| Layout                                                                 |              |
|------------------------------------------------------------------------|--------------|
| Bedrooms                                                               | 4            |
| Bathrooms                                                              | 3            |
| Garage Bays                                                            | 2            |
| Square Footage                                                         |              |
| Main Level                                                             | 1635 Sq. Ft. |
| Second Level                                                           | 864 Sq. Ft.  |
| Garage                                                                 | 558 Sq. Ft.  |
| Total Finished Area                                                    | 2499 Sq. Ft. |
| Exterior Dimensions                                                    |              |
| Width                                                                  | 57' 4"       |
| Depth                                                                  | 58' 6"       |
| Default Construction Stats<br>Stats are unique to the individual plan. |              |

## **Plan Description**

The gorgeous Summit plan blends a beautiful modern style with classic prairie elements. The stunning exterior combines wood and stone with large modern windows to give this house tons of curb appeal.Just inside you will be amazed by the functional living space layout. The large kitchen with a walk-in pantry flows perfectly into the great room that is warmed by a double-sided roaring fireplace. The kitchen also has a passthrough that leads to the functional flex room. The flex room can be used as a formal dining room, office or living room. The master suite is perfectly situated with his/her vanities, a soaking tub, and an enclosed toilet. The master closet has functional access to the laundry room. Just up the beautiful stair tower, you will find 3 bedrooms that share a conveniently located hall bathroom. This house takes your entertaining game up a level with great outdoor spaces. Upstairs, a loft with a wet bar leads to a massive balcony over the garage. A large covered patio with a fireplace can be accessed off of the rear of the home.As always any Advanced House Plans home plan can be customized to fit your needs with our alteration department. Whether you need to add another garage stall, change the front elevation, stretch the home larger or just make the home plan more affordable for your budget we can do that and more for you at Ahp.