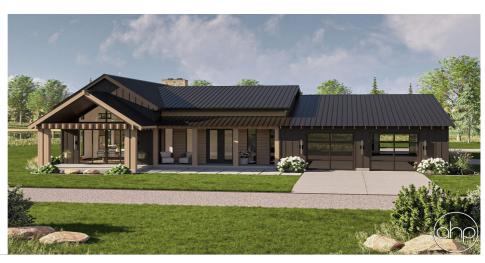

## **Plan Description**

Introducing the Summerset, this charming Barndominium house plan features a welcoming front covered porch adorned with decorative beams, perfect for enjoying peaceful evenings. At the rear, a spacious patio overlooks a serene dock and pond, ideal for relaxation or entertaining. The large garage includes an RV bay and convenient bathroom, making it perfect for adventurous lifestyles. Inside, you'll find two cozy bedrooms, with the master suite offering a luxurious bathroom complete with a freestanding tub, double vanity, and shower. The open-concept dining, kitchen, and great room boast impressive floor-to-ceiling windows, flooding the space with natural light and providing stunning views of the surrounding landscape. This design beautifully blends modern comfort with rustic charm.