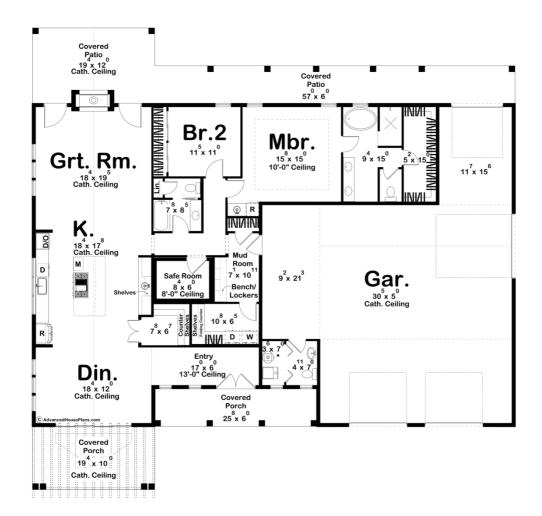

## 30651 - Summerset Data Sheet

| 2199  | 2    | 3     | 4    | 76' 4" | 73' 0" |
|-------|------|-------|------|--------|--------|
| SQ FT | BEDS | BATHS | BAYS | WIDE   | DEEP   |

## **Construction Specs**

Layout

Bedrooms 2

| Bathrooms                                                           | 3                            |
|---------------------------------------------------------------------|------------------------------|
| Garage Bays                                                         | 4                            |
| Square Footage                                                      |                              |
| Main Level                                                          | 2199 Sq. Ft.                 |
| Covered Area                                                        | 930 Sq. Ft.                  |
| Garage                                                              | 1481 Sq. Ft.                 |
| Total Finished Area                                                 | 2199 Sq. Ft.                 |
| Exterior Dimensions                                                 |                              |
| Width                                                               | 76' 4"                       |
| Depth                                                               | 73' 0"                       |
| Ridge Height  Calculated from main floor line                       | 20' 11"                      |
| Default Construction Stats Stats are unique to the individual plan. |                              |
| Foundation Type                                                     | Slab                         |
| Exterior Wall Construction                                          | 2x4                          |
| Roof Pitches                                                        | Primary 3/12, Secondary 8/12 |
| Main Wall Height                                                    | 9'                           |

## **Plan Description**

Introducing the Summerset, this charming Barndominium house plan features a welcoming front covered porch adorned with decorative beams, perfect for enjoying peaceful evenings. At the rear, a spacious patio overlooks a serene dock and pond, ideal for relaxation or entertaining. The large garage includes an RV bay and convenient bathroom, making it perfect for adventurous lifestyles. Inside, you'll find two cozy bedrooms, with the master suite offering a luxurious bathroom complete with a freestanding tub, double vanity, and shower. The open-concept dining, kitchen, and great room boast impressive floor-to-ceiling windows, flooding the space with natural light and providing stunning views of the surrounding landscape. This design beautifully blends modern comfort with rustic charm.