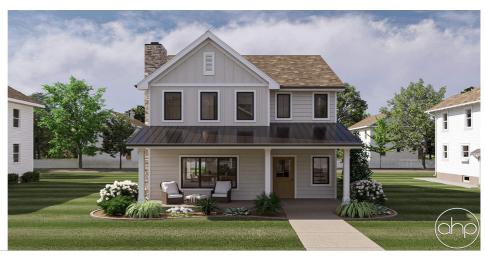

## **Plan Description**

Discover your dream home with our newest Modern Farmhouse plan, "Sugarcrest". This beautifully designed two-story residence effortlessly blends timeless charm with modern functionality. From the moment you arrive, you'll be captivated by the striking combination of board and batten and lap siding, complemented by a delightful stone chimney that adds a touch of elegance. Step onto the inviting covered front porch, complete with charming columns, where you can relax and enjoy the view. Inside, you'll find a spacious and thoughtfully laid-out interior with a finished 1908 sq. ft. The open-concept design integrates the kitchen, living, and dining areas, creating a seamless flow that's perfect for entertaining and daily family life. Upstairs, you'll find 3 well-appointed bedrooms and 3 bathrooms, ensuring ample space and privacy for everyone. The rear of the home features a convenient 2-car garage and an alternative covered porch entry, providing additional functionality and ease of access. Sugarcrest offers the perfect blend of style and practicality, making it an ideal choice for those who appreciate classic farmhouse charm with a modern twist!