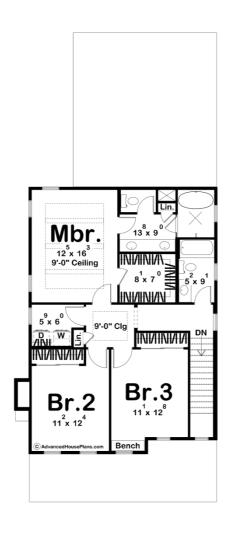

## **Construction Specs**

| Layout                                        |              |
|-----------------------------------------------|--------------|
| Bedrooms                                      | 3            |
| Bathrooms                                     | 3            |
| Garage Bays                                   | 1            |
| Square Footage                                |              |
| Main Level                                    | 942 Sq. Ft.  |
| Second Level                                  | 966 Sq. Ft.  |
| Covered Area                                  | 264 Sq. Ft.  |
| Garage                                        | 462 Sq. Ft.  |
| Total Finished Area                           | 1908 Sq. Ft. |
| Exterior Dimensions                           |              |
| Width                                         | 29' 0"       |
| Depth                                         | 67' 8"       |
| Ridge Height  Calculated from main floor line | 27' 9"       |

## **Plan Description**

Discover your dream home with our newest Modern Farmhouse plan, "Sugarcrest". This beautifully designed two-story residence effortlessly blends timeless charm with modern functionality. From the moment you arrive, you'll be captivated by the striking combination of board and batten and lap siding, complemented by a delightful stone chimney that adds a touch of elegance. Step onto the inviting covered front porch, complete with charming columns, where you can relax and enjoy the view. Inside, you'll find a spacious and thoughtfully laid-out interior with a finished 1908 sq. ft. The open-concept design integrates the kitchen, living, and dining areas, creating a seamless flow that's perfect for entertaining and daily family life. Upstairs, you'll find 3 well-appointed bedrooms and 3 bathrooms, ensuring ample space and privacy for everyone. The rear of the home features a convenient 2-car garage and an alternative covered porch entry, providing additional functionality and ease of access. Sugarcrest offers the perfect blend of style and practicality, making it an ideal choice for those who appreciate classic farmhouse charm with a modern twist!