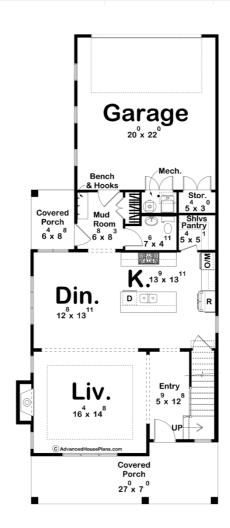

## **Construction Specs**

| Layout                                        |              |
|-----------------------------------------------|--------------|
| Bedrooms                                      | 3            |
| Bathrooms                                     | 3            |
| Garage Bays                                   | 1            |
| Square Footage                                |              |
| Main Level                                    | 942 Sq. Ft.  |
| Second Level                                  | 966 Sq. Ft.  |
| Covered Area                                  | 264 Sq. Ft.  |
| Garage                                        | 462 Sq. Ft.  |
| Total Finished Area                           | 1908 Sq. Ft. |
| Exterior Dimensions                           |              |
| Width                                         | 29' 0"       |
| Depth                                         | 67' 8"       |
| Ridge Height  Calculated from main floor line | 27' 9"       |

## **Plan Description**

Discover your dream home with our newest Modern Farmhouse plan, "Sugarcrest". This beautifully designed two-story residence effortlessly blends timeless charm with modern functionality. From the moment you arrive, you'll be captivated by the striking combination of board and batten and lap siding, complemented by a delightful stone chimney that adds a touch of elegance. Step onto the inviting covered front porch, complete with charming columns, where you can relax and enjoy the view. Inside, you'll find a spacious and thoughtfully laid-out interior with a finished 1908 sq. ft. The open-concept design integrates the kitchen, living, and dining areas, creating a seamless flow that's perfect for entertaining and daily family life. Upstairs, you'll find 3 well-appointed bedrooms and 3 bathrooms, ensuring ample space and privacy for everyone. The rear of the home features a convenient 2-car garage and an alternative covered porch entry, providing additional functionality and ease of access. Sugarcrest offers the perfect blend of style and practicality, making it an ideal choice for those who appreciate classic farmhouse charm with a modern twist!