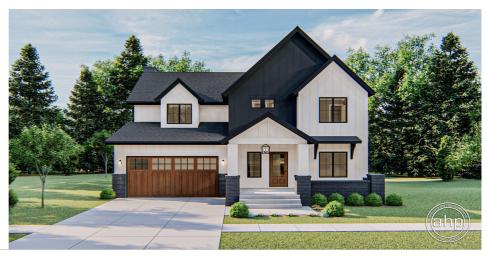

## **Plan Description**

The Stonybrook plan is a stunning Modern Farmhouse that has excellent curb appeal. The mixture of dark siding with light siding and wood accents gives this home an ultra-modern look. On the inside of the home, you'll be amazed by its collection of amazing amenities. Just off the entry is a fantastic office that is perfect for those of us that like to work from home. The dining room flows right into the home's large kitchen. The kitchen includes an island with a snack bar and a nice pantry. The family room is warmed by a fireplace and provides excellent views to the rear of the home through 3 large windows. On the upper floor, you'll find a large family room and 3 bedrooms. The master suite includes his/her vanities, a soaking tub, and a large walk-in closet. Bedrooms 2 and 3 share a centrally located hall bathroom. A finished basement is available for this home that adds 1191 sq ft and includes a playroom, a table area, a wet bar, a large family room, and an additional bedroom.