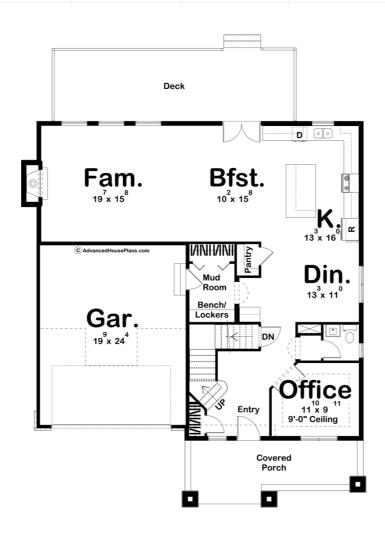

## **Plan Description**

The Stonybrook plan is a stunning Modern Farmhouse that has excellent curb appeal. The mixture of dark siding with light siding and wood accents gives this home an ultra-modern look. On the inside of the home, you'll be amazed by its collection of amazing amenities. Just off the entry is a fantastic office that is perfect for those of us that like to work from home. The dining room flows right into the home's large kitchen. The kitchen includes an island with a snack bar and a nice pantry. The family room is warmed by a fireplace and provides excellent views to the rear of the home through 3 large windows. On the upper floor, you'll find a large family room and 3 bedrooms. The master suite includes his/her vanities, a soaking tub, and a large walk-in closet. Bedrooms 2 and 3 share a centrally located hall bathroom. A finished basement is available for this home that adds 1191 sq ft and includes a playroom, a table area, a wet bar, a large family room, and an additional bedroom.