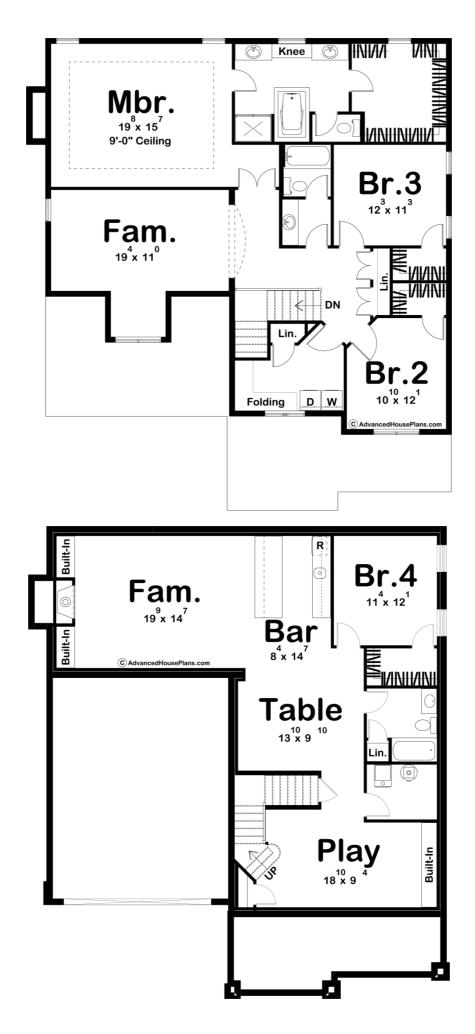

## **Plan Description**

The Stonybrook plan is a stunning Modern Farmhouse that has excellent curb appeal. The mixture of dark siding with light siding and wood accents gives this home an ultra-modern look. On the inside of the home, you'll be amazed by its collection of amazing amenities. Just off the entry is a fantastic office that is perfect for those of us that like to work from home. The dining room flows right into the home's large kitchen. The kitchen includes an island with a snack bar and a nice pantry. The family room is warmed by a fireplace and provides excellent views to the rear of the home through 3 large windows. On the upper floor, you'll find a large family room and 3 bedrooms. The master suite includes his/her vanities, a soaking tub, and a large walk-in closet. Bedrooms 2 and 3 share a centrally located hall bathroom. A finished basement is available for this home that adds 1191 sq ft and includes a playroom, a table area, a wet bar, a large family room, and an additional bedroom.