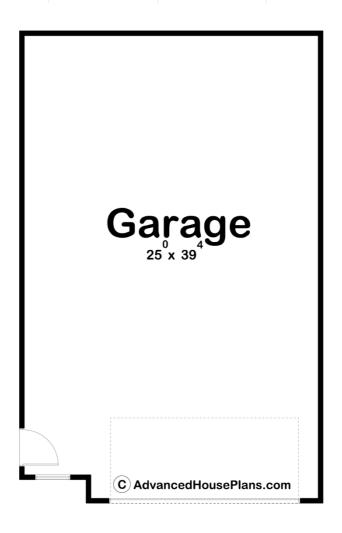

## **Construction Specs**

| La۱ | 10 | 4 | H |
|-----|----|---|---|
| Lav | ,υ | u | L |

Garage Bays 2

| Square Footage                                                      |              |
|---------------------------------------------------------------------|--------------|
| Garage                                                              | 1015 Sq. Ft. |
| Exterior Dimensions                                                 |              |
| Width                                                               | 26' 0"       |
| Depth                                                               | 40' 0"       |
| Ridge Height  Calculated from main floor line                       | 17' 0"       |
| Default Construction Stats Stats are unique to the individual plan. |              |
| Foundation Type                                                     | Slab         |
| Exterior Wall Construction                                          | 2x4          |
| Roof Pitches                                                        | 6/12 Primary |
| Main Wall Height                                                    | 9'           |

## **Plan Description**

The Stonewall is a single story traditional garage on slab foundation with a side entrance on the left side. The garage door is 16'x7'.