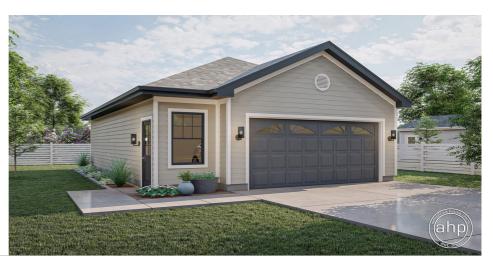

## **Plan Description**

The Stonewall is a single story traditional garage on slab foundation with a side entrance on the left side. The garage door is 16'x7'.