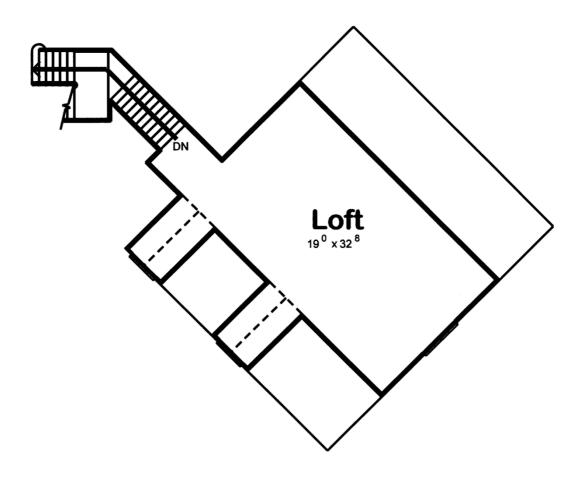

## Plan Description

Stoneridge is a French Country Ranch House Plan. Upon driving up to this French Country House Plan you will notice the steep gables with thin set stone and brick soldier course. The windows are encompassed with large wood shutters and the entry has an oversized arched wood french door. The garage features a covered entry with warm wood columns and 3 arched garage doors. You will also notice 2 cupolas and 2 dormers above the garage to really compliment this house plan. Once you have entered this French Country estate you will be amazed by the open floor plan that includes a Great room with 14'-0" high ceilings an oversized Breakfast and Dining areas and a beautiful U-shaped Kitchen. Behind the Kitchen is a mom's room that has its own planning area, built in iron board and washer and dryer. Also behind the kitchen, you will see a walk in pantry that you enter through cabinet doors. The Breakfast area will take you outdoors to a covered deck that has tall cathedral ceilings and it's own private fireplace. The other wing of the home includes a private Den with a see thru fireplace and a Master bedroom with a bath that would make most homes envious. Unique to this house plan is the private loft above the Garage. You enter this great space from the rear mud room. The loft is 640 sq.ft. of open entertaining with natural light coming from the 2 dormers.