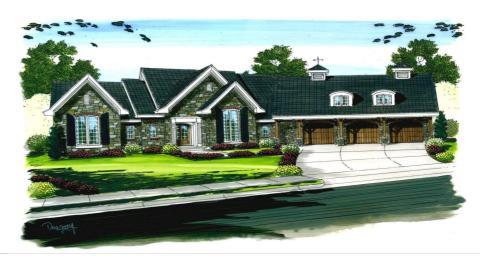

## Plan Description

Stoneridge is a French Country Ranch House Plan. Upon driving up to this French Country House Plan you will notice the steep gables with thin set stone and brick soldier course. The windows are encompassed with large wood shutters and the entry has an oversized arched wood french door. The garage features a covered entry with warm wood columns and 3 arched garage doors. You will also notice 2 cupolas and 2 dormers above the garage to really compliment this house plan. Once you have entered this French Country estate you will be amazed by the open floor plan that includes a Great room with 14'-0" high ceilings an oversized Breakfast and Dining areas and a beautiful U-shaped Kitchen. Behind the Kitchen is a mom's room that has its own planning area, built in iron board and washer and dryer. Also behind the kitchen, you will see a walk in pantry that you enter through cabinet doors. The Breakfast area will take you outdoors to a covered deck that has tall cathedral ceilings and it's own private fireplace. The other wing of the home includes a private Den with a see thru fireplace and a Master bedroom with a bath that would make most homes envious. Unique to this house plan is the private loft above the Garage. You enter this great space from the rear mud room. The loft is 640 sq.ft. of open entertaining with natural light coming from the 2 dormers.