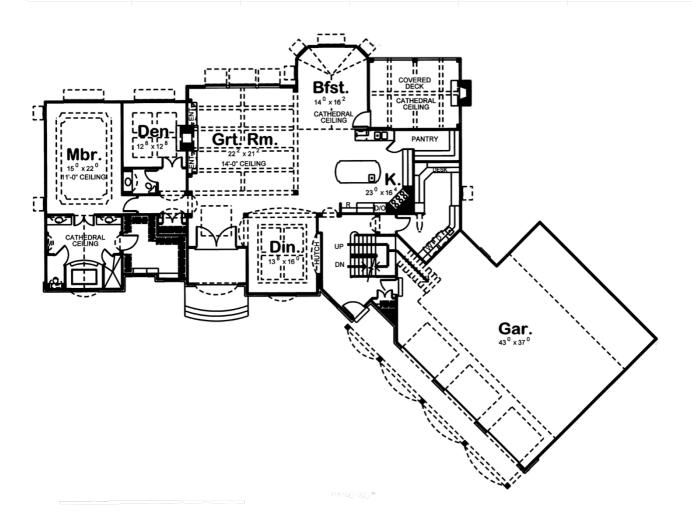

## Plan Description

Stoneridge is a French Country Ranch House Plan. Upon driving up to this French Country House Plan you will notice the steep gables with thin set stone and brick soldier course. The windows are encompassed with large wood shutters and the entry has an oversized arched wood french door. The garage features a covered entry with warm wood columns and 3 arched garage doors. You will also notice 2 cupolas and 2 dormers above the garage to really compliment this house plan. Once you have entered this French Country estate you will be amazed by the open floor plan that includes a Great room with 14'-0" high ceilings an oversized Breakfast and Dining areas and a beautiful U-shaped Kitchen. Behind the Kitchen is a mom's room that has its own planning area, built in iron board and washer and dryer. Also behind the kitchen, you will see a walk in pantry that you enter through cabinet doors. The Breakfast area will take you outdoors to a covered deck that has tall cathedral ceilings and it's own private fireplace. The other wing of the home includes a private Den with a see thru fireplace and a Master bedroom with a bath that would make most homes envious. Unique to this house plan is the private loft above the Garage. You enter this great space from the rear mud room. The loft is 640 sq.ft. of open entertaining with natural light coming from the 2 dormers.