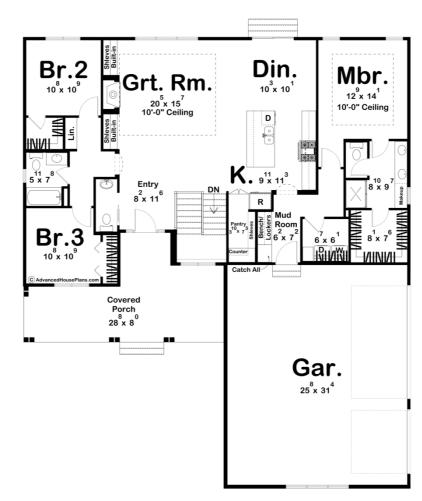

## **Construction Specs**

Layout

Bedrooms

| Bathrooms                                                              | 3                                   |
|------------------------------------------------------------------------|-------------------------------------|
| Garage Bays                                                            | 3                                   |
| Square Footage                                                         |                                     |
| Main Level                                                             | 1785 Sq. Ft.                        |
| Covered Area                                                           | 309 Sq. Ft.                         |
| Garage                                                                 | 834 Sq. Ft.                         |
| Total Finished Area                                                    | 1785 Sq. Ft.                        |
| Exterior Dimensions                                                    |                                     |
| Width                                                                  | 55' 0"                              |
| Depth                                                                  | 64' 0"                              |
| Ridge Height<br>Calculated from main floor line                        | 21' 6"                              |
| Default Construction Stats<br>Stats are unique to the individual plan. |                                     |
| Foundation Type                                                        | Basement                            |
| Exterior Wall Construction                                             | 2x4                                 |
| Roof Pitches                                                           | Primary 8/12, Secondary 10/12, 4/12 |
| Foundation Wall Height                                                 | 9'                                  |
| Main Wall Height                                                       | 9'                                  |

## **Plan Description**

Introducing the Stonehaven, a charming modern farmhouse-style home, where classic elegance meets contemporary comfort. Featuring timeless black and white hues with rustic wood accents, this abode exudes warmth and sophistication from the moment you arrive.As you step onto the welcoming covered porch, you're greeted by the inviting ambiance, perfect for enjoying your morning coffee or relaxing evenings. The porch features tasteful wooden posts, blending seamlessly with the sleek black exterior siding, setting the tone for the impeccable design within. Upon entering, you're embraced by an openconcept layout that effortlessly combines functionality and style. The spacious living area showcases a tray ceiling, adding character and charm to the space. Large windows allow natural light to flood the room, creating an airy atmosphere that's both inviting and refreshing. The gourmet kitchen is a chef's dream, featuring custom cabinetry adorned with sleek gold hardware, complemented by luxurious quartz countertops that flow into the backsplash. State-of-the-art stainless steel appliances stand ready to assist in culinary endeavors, while a generously sized island offers ample space for meal preparation and casual dining.Adjacent to the kitchen, the dining area beckons with its cozy ambiance. Sliding glass doors lead to the backyard oasis, where you'll find a spacious patio ideal for al fresco dining and entertaining guests.Retreat to the tranquil master suite, where relaxation awaits. Soft neutral tones create a serene atmosphere, perfect to enjoy the luxurious ensuite bathroom, complete with a walk-in shower, dual vanity sinks, and makeup space. Two additional bedrooms offer comfort and privacy for family members or guests, each thoughtfully designed with plush carpeting, ample closet space, and easy access to the bathroom.With its seamless blend of modern amenities and farmhouse-inspired design elements, this