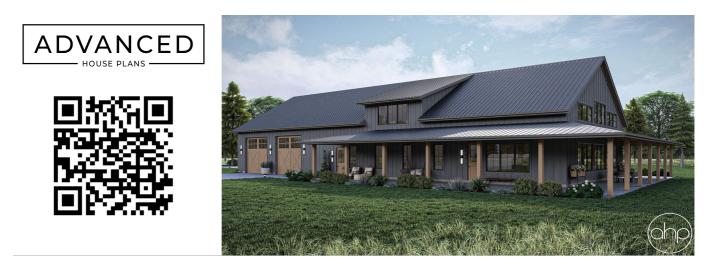

## 30439 - Stonegate Data Sheet

| <b>3176</b><br>sq ft | <b>3</b><br>BEDS | <b>3</b><br>BATHS                                            | <b>4</b><br>BAYS                                                              | 60' 0"<br>WIDE                           | 114' 8"<br>DEEP |
|----------------------|------------------|--------------------------------------------------------------|-------------------------------------------------------------------------------|------------------------------------------|-----------------|
| SQ FT                | BEDS             | BATHS                                                        | BAYS                                                                          | WIDE                                     | DEEP            |
|                      |                  |                                                              |                                                                               |                                          |                 |
|                      |                  |                                                              | Gar.                                                                          |                                          |                 |
|                      |                  |                                                              | 39 <sup>°</sup> x 49 <sup>°</sup><br>4'-0" Ceiling                            |                                          |                 |
|                      |                  |                                                              | Mech                                                                          |                                          |                 |
|                      |                  | Br.2                                                         | Mech.<br>Room<br>7 x 4<br>Storage<br>Lin.<br>14 <sup>1</sup> x 9 <sup>5</sup> |                                          |                 |
|                      |                  |                                                              |                                                                               |                                          |                 |
|                      |                  | Covered<br>Patio<br>10 <sup>°</sup> x 54<br>9 <sup>•</sup> x |                                                                               | Dovered<br>Patio<br>0° 5 4<br>10° Celing |                 |
|                      |                  | P Cathing UP Cathing Cath. Celling                           | 11. 10<br>17 x 9<br>Cath Ceiling                                              | •                                        |                 |
|                      |                  | Grt. Rm                                                      |                                                                               |                                          |                 |
|                      |                  |                                                              | Covered<br>Patio<br>60 x 10<br>3'-0" Ceiling                                  |                                          |                 |

## **Construction Specs**

| Layout                                          |              |
|-------------------------------------------------|--------------|
| Bedrooms                                        | 3            |
| Bathrooms                                       | 3            |
| Garage Bays                                     | 4            |
| Square Footage                                  |              |
| Main Level                                      | 2187 Sq. Ft. |
| Second Level                                    | 989 Sq. Ft.  |
| Covered Area                                    | 1687 Sq. Ft. |
| Garage                                          | 1960 Sq. Ft. |
| Total Finished Area                             | 3176 Sq. Ft. |
| Exterior Dimensions                             |              |
| Width                                           | 60' 0"       |
| Depth                                           | 114' 8"      |
| Ridge Height<br>Calculated from main floor line | 28'10"       |

## **Plan Description**

Welcome to this stunning 3-bedroom, 3-bathroom Barndominium. This unique home seamlessly blends rustic charm with modern convenience, offering a perfect fusion of comfort and style. As you approach, the striking exterior catches your eye with its dark board and batten siding contrasted beautifully with warm wood accents. A spacious garage provides ample parking and storage, complementing the aesthetic while ensuring practicality.Step inside, and you're greeted by an expansive open-concept living space that effortlessly combines the kitchen, dining area, and living room. Natural light floods the area, accentuating the high ceilings, and creating an inviting ambiance perfect for gatherings with family and friends.The gourmet kitchen is a chef's dream, featuring high-end appliances, sleek countertops, and a large pantry for storing culinary essentials. Whether you're hosting a dinner party or preparing a casual meal, this kitchen provides the perfect backdrop for culinary creativity. Adjacent to the living space is the master en suite, offering a serene retreat for homeowners. The spacious bedroom boasts a tranquil atmosphere, while the attached bathroom features luxurious amenities, including a soaking tub, walk-in shower, and dual vanity. A generously sized walk-in closet provides ample storage space, ensuring organization and convenience. Two additional bedrooms and bathrooms are located on the main floor, providing comfortable accommodations for guests or family members. Each bedroom is thoughtfully designed with plush carpeting and ample natural light, creating cozy sanctuaries for rest and relaxation.Upstairs, a spacious loft area awaits, offering endless possibilities for customization. Whether utilized as a home office, entertainment space, or additional bedroom, this versatile area adapts to suit your lifestyle needs. Outside, a sprawling backyard provides plenty of space for outdoor activities and enjoying the tranquility of nature. Whether you're lounging on the patio or tending to the garden, this outdoor oasis is the perfect extension of the home's living space. In summary, the Stonegate house plan offers a perfect blend of modern luxury and rustic charm. From its spacious open-concept layout and versatile loft space, every detail is thoughtfully designed to enhance your living experience. Welcome home to the epitome of country living at its finest.