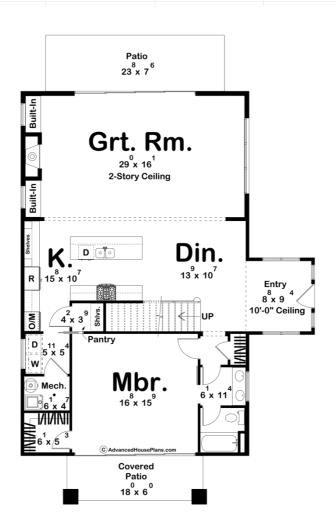

## **Plan Description**

Welcome to the charming and inviting Barndominium Modern Farmhouse! This distinctive house plan combines the rustic elegance of a farmhouse with modern elements, presenting a perfect blend of comfort and style. As you approach the house, you'll be drawn in by the eye-catching standing seam metal roof and the timeless appeal of board and batten siding, creating an architectural statement that seamlessly blends with the natural surroundings. Step in the front door, and you'll find yourself in an open entry area with a warm and welcoming ambiance. The rustic charm is evident from the start, setting the tone for the entire home. The heart of the house lies in the main floor's dining and kitchen areas, thoughtfully designed to be adjacent to each other, encouraging easy flow and a seamless dining experience. The kitchen is a chef's delight, featuring modern appliances, ample countertop space, and an exquisite blend of farmhouse-style cabinetry and modern fixtures. Connected to the dining area is the grand 2-story ceiling great room, which becomes the focal point of gatherings and family moments. Here, a captivating fireplace serves as a centerpiece, providing warmth and comfort during colder days while adding a touch of coziness to the living space. A large sliding door opens to the bring the outdoors inside.Located on the main floor is the luxurious master bedroom, designed for ultimate relaxation and privacy. The master bathroom is designed with a clever layout, allowing easy access from the common area. With modern fixtures and elegant finishes, the master bathroom is a sanctuary of tranquility. As you ascend the stairs, you'll be greeted by a loft space that overlooks the great room below, creating an open and airy feeling throughout the upper level. This loft space offers endless possibilities, from a cozy reading nook to a play area for children. On the second floor, you'll find a well-appointed bedroom that opens up to a covered deck, offering a private retreat where you can enjoy your morning coffee while taking in the scenic views. Adjacent to the bedroom, there's a convenient bathroom that exudes modern farmhouse charm. Finally, the second-floor covered deck features a decorative wood truss, enhancing the exterior's aesthetic appeal while providing a perfect spot for outdoor relaxation, stargazing, or entertaining guests. This Modern Farmhouse Barndominium embodies the perfect balance of contemporary living with rustic charm. It's a home that welcomes you with open arms, inviting you to experience the serenity of country living while enjoying modern comforts and style. Whether you're savoring the breathtaking exterior, lounging in the grand great room, or unwinding on the peaceful decks, this house plan promises a haven you'll love to call home.