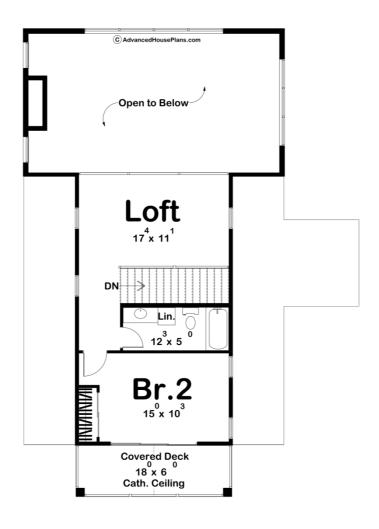

## **Plan Description**

Welcome to the charming and inviting Barndominium Modern Farmhouse! This distinctive house plan combines the rustic elegance of a farmhouse with modern elements, presenting a perfect blend of comfort and style. As you approach the house, you'll be drawn in by the eye-catching standing seam metal roof and the timeless appeal of board and batten siding, creating an architectural statement that seamlessly blends with the natural surroundings. Step in the front door, and you'll find yourself in an open entry area with a warm and welcoming ambiance. The rustic charm is evident from the start, setting the tone for the entire home. The heart of the house lies in the main floor's dining and kitchen areas, thoughtfully designed to be adjacent to each other, encouraging easy flow and a seamless dining experience. The kitchen is a chef's delight, featuring modern appliances, ample countertop space, and an exquisite blend of farmhouse-style cabinetry and modern fixtures. Connected to the dining area is the grand 2-story ceiling great room, which becomes the focal point of gatherings and family moments. Here, a captivating fireplace serves as a centerpiece, providing warmth and comfort during colder days while adding a touch of coziness to the living space. A large sliding door opens to the bring the outdoors inside.Located on the main floor is the luxurious master bedroom, designed for ultimate relaxation and privacy. The master bathroom is designed with a clever layout, allowing easy access from the common area. With modern fixtures and elegant finishes, the master bathroom is a sanctuary of tranquility. As you ascend the stairs, you'll be greeted by a loft space that overlooks the great room below, creating an open and airy feeling throughout the upper level. This loft space offers endless possibilities, from a cozy reading nook to a play area for children. On the second floor, you'll find a well-appointed bedroom that opens up to a covered deck, offering a private retreat where you can enjoy your morning coffee while taking in the scenic views. Adjacent to the bedroom, there's a convenient bathroom that exudes modern farmhouse charm. Finally, the second-floor covered deck features a decorative wood truss, enhancing the exterior's aesthetic appeal while providing a perfect spot for outdoor relaxation, stargazing, or entertaining guests. This Modern Farmhouse Barndominium embodies the perfect balance of contemporary living with rustic charm. It's a home that welcomes you with open arms, inviting you to experience the serenity of country living while enjoying modern comforts and style. Whether you're savoring the breathtaking exterior, lounging in the grand great room, or unwinding on the peaceful decks, this house plan promises a haven you'll love to call home.