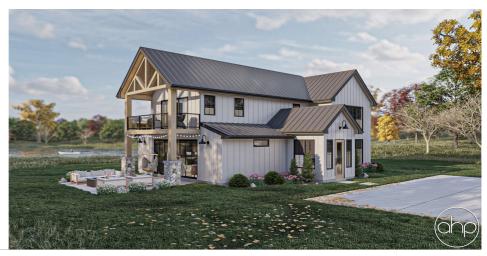

## **Plan Description**

Welcome to the charming and inviting Barndominium Modern Farmhouse! This distinctive house plan combines the rustic elegance of a farmhouse with modern elements, presenting a perfect blend of comfort and style. As you approach the house, you'll be drawn in by the eye-catching standing seam metal roof and the timeless appeal of board and batten siding, creating an architectural statement that seamlessly blends with the natural surroundings. Step in the front door, and you'll find yourself in an open entry area with a warm and welcoming ambiance. The rustic charm is evident from the start, setting the tone for the entire home. The heart of the house lies in the main floor's dining and kitchen areas, thoughtfully designed to be adjacent to each other, encouraging easy flow and a seamless dining experience. The kitchen is a chef's delight, featuring modern appliances, ample countertop space, and an exquisite blend of farmhouse-style cabinetry and modern fixtures. Connected to the dining area is the grand 2-story ceiling great room, which becomes the focal point of gatherings and family moments. Here, a captivating fireplace serves as a centerpiece, providing warmth and comfort during colder days while adding a touch of coziness to the living space. A large sliding door opens to the bring the outdoors inside.Located on the main floor is the luxurious master bedroom, designed for ultimate relaxation and privacy. The master bathroom is designed with a clever layout, allowing easy access from the common area. With modern fixtures and elegant finishes, the master bathroom is a sanctuary of tranquility. As you ascend the stairs, you'll be greeted by a loft space that overlooks the great room below, creating an open and airy feeling throughout the upper level. This loft space offers endless possibilities, from a cozy reading nook to a play area for children. On the second floor, you'll find a well-appointed bedroom that opens up to a covered deck, offering a private retreat where you can enjoy your morning coffee while taking in the scenic views. Adjacent to the bedroom, there's a convenient bathroom that exudes modern farmhouse charm. Finally, the second-floor covered deck features a decorative wood truss, enhancing the exterior's aesthetic appeal while providing a perfect spot for outdoor relaxation, stargazing, or entertaining guests. This Modern Farmhouse Barndominium embodies the perfect balance of contemporary living with rustic charm. It's a home that welcomes you with open arms, inviting you to experience the serenity of country living while enjoying modern comforts and style. Whether you're savoring the breathtaking exterior, lounging in the grand great room, or unwinding on the peaceful decks, this house plan promises a haven you'll love to call home.