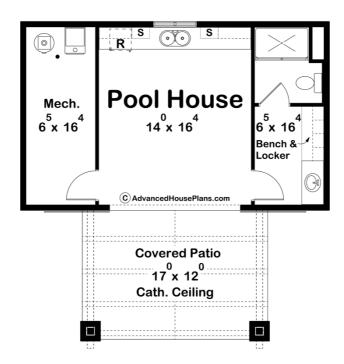

## **Construction Specs**

Layout

Bathrooms 1

| Square Footage                                                       |             |  |  |
|----------------------------------------------------------------------|-------------|--|--|
| Main Level                                                           | 362 Sq. Ft. |  |  |
| Covered Area                                                         | 193 Sq. Ft. |  |  |
| Total Finished Area                                                  | 362 Sq. Ft. |  |  |
| Exterior Dimensions                                                  |             |  |  |
| Width                                                                | 28' 0"      |  |  |
| Depth                                                                | 29' 0"      |  |  |
| Ridge Height  Calculated from main floor line                        | 17' 2"      |  |  |
| Default Construction Stats  Stats are unique to the individual plan. |             |  |  |
| Foundation Type                                                      | Slab        |  |  |
| Exterior Wall Construction                                           | 2x4         |  |  |
| Roof Pitches                                                         | 10/12       |  |  |
| Main Wall Height                                                     | 9'          |  |  |

## Plan Description

Escape to your very own oasis of leisure and luxury with our exquisite pool house plan, Stetson Peak. Meticulously designed to elevate your outdoor living experience, this stunning pool house seamlessly blends functionality and style, offering you a perfect space to unwind and entertain, all within the serene backdrop of your private pool. Step inside the pool house, and you'll immediately be captivated by the open and inviting layout. To the rear, a well-appointed wet bar space awaits, complete with a gleaming countertop, premium cabinetry, and a sink, making it the ideal hub for mixing up refreshing drinks and snacks. The bulk of the pool house is a spacious dining area that provides a comfortable spot for enjoying meals with family and friends. For your convenience, a full bath is nestled within the pool house. This luxurious space features a separate shower and toilet room, ensuring privacy and efficiency. Inside, you'll find a thoughtful design with bench seating and lockers, perfect for stowing away swim gear and towels, keeping everything organized and easily accessible. On the opposite side of the pool house, a dedicated mechanical space houses all the essential pool equipment, keeping it out of sight while ensuring your pool functions flawlessly. The front of the pool house boasts a covered porch with a striking exposed beam ceiling. This inviting outdoor area provides shade and shelter, making it an excellent place to relax and take in the surrounding views, whether it's a sunny day or a starry night. Enhancing the connection to the outdoors, the pool house features two sliding barn doors that open wide to reveal the covered patio. This design allows for a seamless transition between the indoor and outdoor spaces, perfect for hosting poolside gatherings and enjoying the fresh air. This pool house offers the ultimate plan for poolside living. It's a place where you can relax, entertain, and bask in the luxury of your private oasis, all while enjoying the convenience of thoughtful design and practical amenities. Whether you're hosting a pool party or seeking a tranquil escape, this pool house is sure to become your favorite retreat.