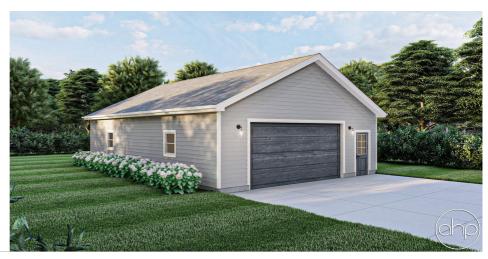

## **Plan Description**

Enhance your property with Stella, a classic 2-car detached garage boasting timeless traditional style. This charming structure blends seamlessly with any home aesthetic, featuring a pitched roof and welcoming windows. Inside, there's ample space for two vehicles. This traditional garage not only enhances the functionality of your property but also adds a touch of classic charm to your outdoor space.