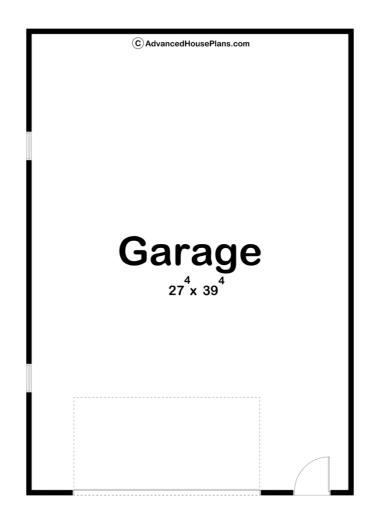

## 30024 - Stella Data Sheet

| 0     | 0    | 0     | 2    | 28' 0" | 40' 0" |
|-------|------|-------|------|--------|--------|
| SQ FT | BEDS | BATHS | BAYS | WIDE   | DEEP   |

## **Construction Specs**

Layout

| Square Footage                                                       |              |
|----------------------------------------------------------------------|--------------|
| Garage                                                               | 1120 Sq. Ft. |
| Exterior Dimensions                                                  |              |
| Width                                                                | 28' 0"       |
| Depth                                                                | 40' 0"       |
| Ridge Height  Calculated from main floor line                        | 16' 10"      |
| Default Construction Stats  Stats are unique to the individual plan. |              |
| Foundation Type                                                      | Slab         |
| Exterior Wall Construction                                           | 2x4          |
| Roof Pitches                                                         | Primary 6/12 |
| Main Wall Height                                                     | 9'           |