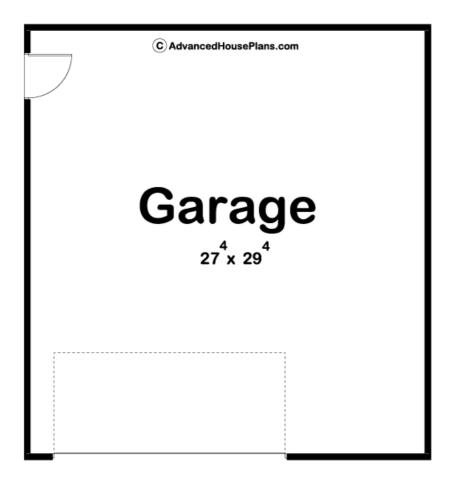

## 30043 - Starkville Data Sheet

| 0     | 0    | 0     | 2    | 28' 0" | 30' 0" |  |
|-------|------|-------|------|--------|--------|--|
| SQ FT | BEDS | BATHS | BAYS | WIDE   | DEEP   |  |

## **Construction Specs**

Layout

Garage Bays

| Square Footage                                                         |              |
|------------------------------------------------------------------------|--------------|
| Garage                                                                 | 840 Sq. Ft.  |
| Exterior Dimensions                                                    |              |
| Width                                                                  | 28' 0"       |
| Depth                                                                  | 30' 0"       |
| Ridge Height<br>Calculated from main floor line                        | 13' 10"      |
| Default Construction Stats<br>Stats are unique to the individual plan. |              |
| Foundation Type                                                        | Slab         |
| Exterior Wall Construction                                             | 2x4          |
| Roof Pitches                                                           | 4/12 Primary |
| Main Wall Height                                                       | 8'           |

## **Plan Description**

This is a single story traditional style garage plan built on a slab foundation. The floor plan has ample room for two cars or would make a great stand-alone workshop. A person door is located on the side for easy access from the existing home.