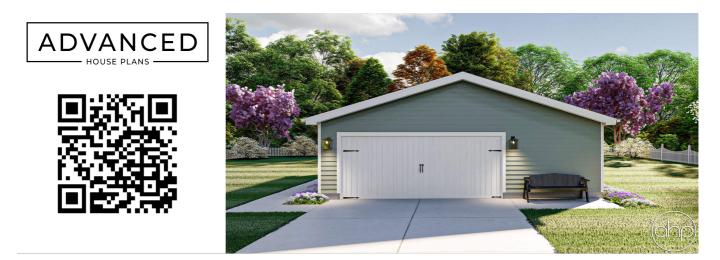

## **Plan Description**

This is a single story traditional style garage plan built on a slab foundation. The floor plan has ample room for two cars or would make a great stand-alone workshop. A person door is located on the side for easy access from the existing home.