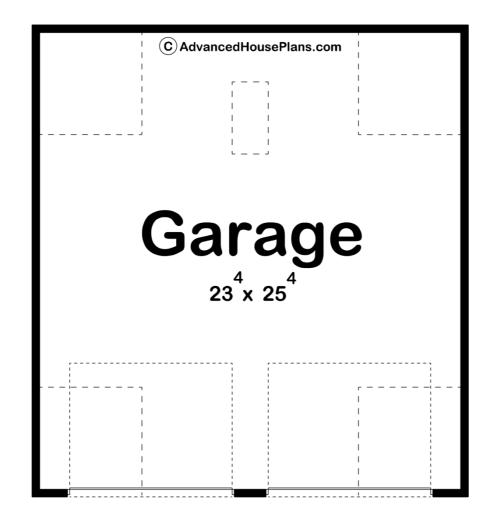

## **Construction Specs**

| Layout                                                              |               |  |  |  |
|---------------------------------------------------------------------|---------------|--|--|--|
| Garage Bays                                                         | 2             |  |  |  |
| Square Footage                                                      |               |  |  |  |
| Garage                                                              | 624 Sq. Ft.   |  |  |  |
| Exterior Dimensions                                                 |               |  |  |  |
| Width                                                               | 24' 0"        |  |  |  |
| Depth                                                               | 26' 0"        |  |  |  |
| Ridge Height  Calculated from main floor line                       | 23' 0"        |  |  |  |
| Default Construction Stats Stats are unique to the individual plan. |               |  |  |  |
| Foundation Type                                                     | Slab          |  |  |  |
| Exterior Wall Construction                                          | 2x4           |  |  |  |
| Roof Pitches                                                        | 12/12 Primary |  |  |  |
| Main Wall Height                                                    | 9'            |  |  |  |

## **Plan Description**

The Stapleton is a single story craftsman style garage built on slab foundation. Includes pull-down steps to 8'-0" high attic storage. The garage doors are 9'x7'. 480 sq ft storage above