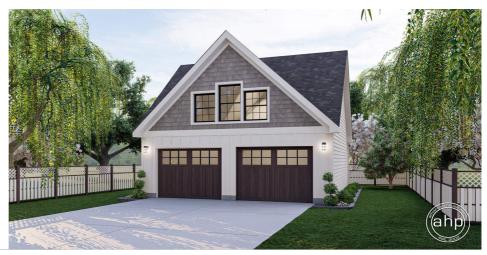

## 29252 - Stapleton Data Sheet

| 0     | 0    | 0     | 2    | 24' 0" | 26' 0" |  |
|-------|------|-------|------|--------|--------|--|
| SQ FT | BEDS | BATHS | BAYS | WIDE   | DEEP   |  |

## **Construction Specs**

| Layout                                                              |               |  |  |  |
|---------------------------------------------------------------------|---------------|--|--|--|
| Garage Bays                                                         | 2             |  |  |  |
| Square Footage                                                      |               |  |  |  |
| Garage                                                              | 624 Sq. Ft.   |  |  |  |
| Exterior Dimensions                                                 |               |  |  |  |
| Width                                                               | 24' 0"        |  |  |  |
| Depth                                                               | 26' 0"        |  |  |  |
| Ridge Height  Calculated from main floor line                       | 23' 0"        |  |  |  |
| Default Construction Stats Stats are unique to the individual plan. |               |  |  |  |
| Foundation Type                                                     | Slab          |  |  |  |
| Exterior Wall Construction                                          | 2x4           |  |  |  |
| Roof Pitches                                                        | 12/12 Primary |  |  |  |
| Main Wall Height                                                    | 9'            |  |  |  |

## **Plan Description**

The Stapleton is a single story craftsman style garage built on slab foundation. Includes pull-down steps to 8'-0" high attic storage. The garage doors are 9'x7'. 480 sq ft storage above