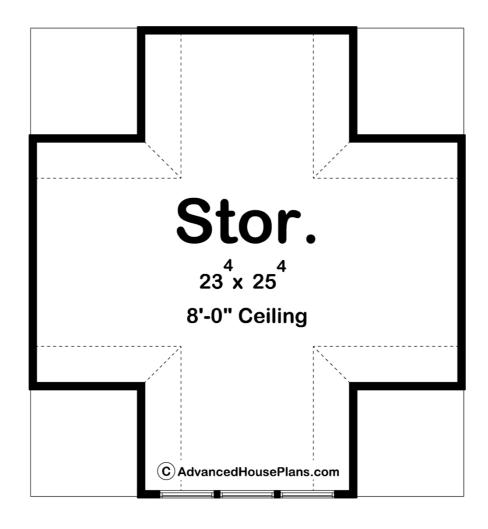

## **Plan Description**

The Stapleton is a single story craftsman style garage built on slab foundation. Includes pull-down steps to 8'-0" high attic storage. The garage doors are 9'x7'. 480 sq ft storage above