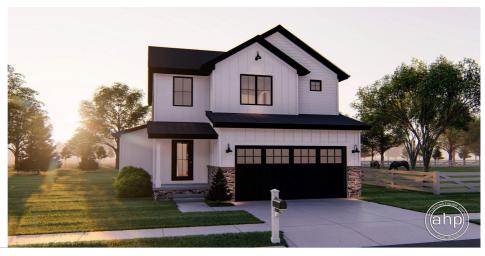

## **Plan Description**

The Stalbird plan is a beautiful, cost effective Modern Farmhouse plan. The exterior blends board and batten siding with stone to give it that highly sought after Modern Farmhouse curb appeal. Inside this efficient home is a wonderful, well thought out floorplan. The main floor includes a family room that is warmed by a fireplace that is flanked by built-in bookshelves. The kitchen includes a large island with a snack bar and a hidden walk-in pantry. Upstairs, you will find 3 bedrooms. The master bedroom has its own bathroom with his/her vanities and a large walk-in closet. Bedrooms 2 and 3 share a jack and jill bathroom. An optional finished basement adds 584 sq ft and includes an additional bedroom and a family room with a bar.