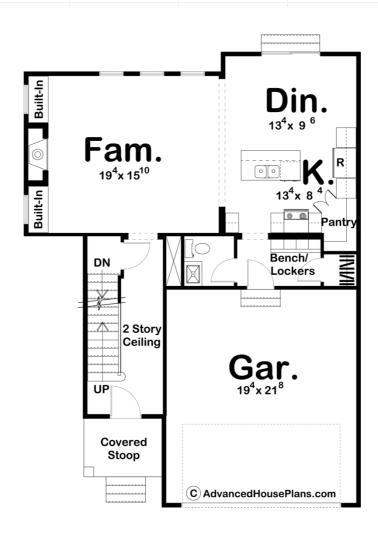

## **Plan Description**

The Stalbird plan is a beautiful, cost effective Modern Farmhouse plan. The exterior blends board and batten siding with stone to give it that highly sought after Modern Farmhouse curb appeal. Inside this efficient home is a wonderful, well thought out floorplan. The main floor includes a family room that is warmed by a fireplace that is flanked by built-in bookshelves. The kitchen includes a large island with a snack bar and a hidden walk-in pantry. Upstairs, you will find 3 bedrooms. The master bedroom has its own bathroom with his/her vanities and a large walk-in closet. Bedrooms 2 and 3 share a jack and jill bathroom. An optional finished basement adds 584 sq ft and includes an additional bedroom and a family room with a bar.