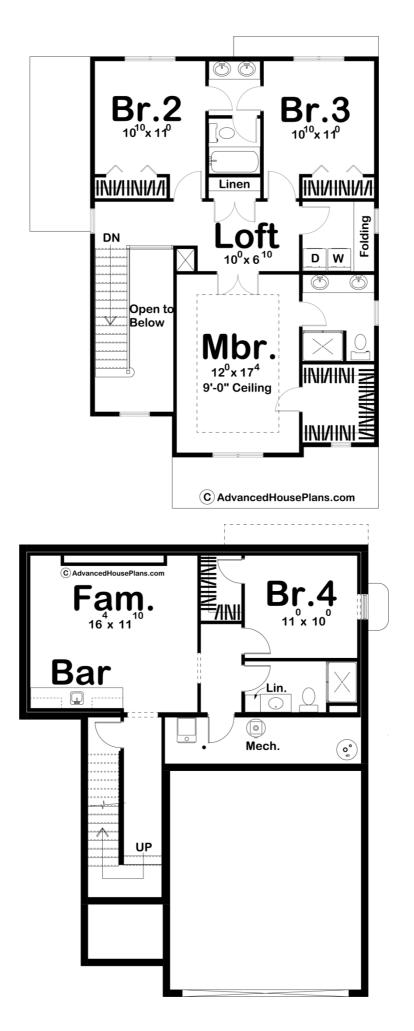

## **Plan Description**

The Stalbird plan is a beautiful, cost effective Modern Farmhouse plan. The exterior blends board and batten siding with stone to give it that highly sought after Modern Farmhouse curb appeal. Inside this efficient home is a wonderful, well thought out floorplan. The main floor includes a family room that is warmed by a fireplace that is flanked by built-in bookshelves. The kitchen includes a large island with a snack bar and a hidden walk-in pantry. Upstairs, you will find 3 bedrooms. The master bedroom has its own bathroom with his/her vanities and a large walk-in closet. Bedrooms 2 and 3 share a jack and jill bathroom. An optional finished basement adds 584 sq ft and includes an additional bedroom and a family room with a bar.