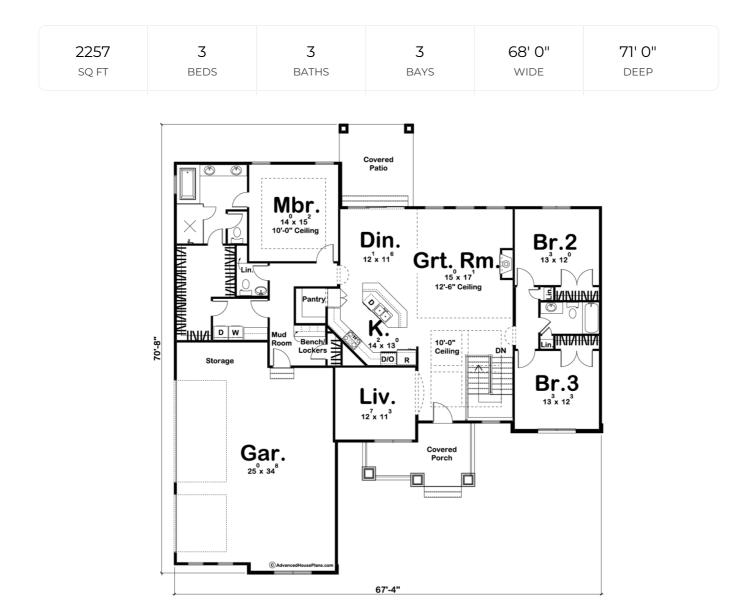

## **Construction Specs**

Layout

Bedrooms

| Bathrooms                                                              | 3                           |
|------------------------------------------------------------------------|-----------------------------|
| Garage Bays                                                            | 3                           |
| Square Footage                                                         |                             |
| Main Level                                                             | 2257 Sq. Ft.                |
| Garage                                                                 | 866 Sq. Ft.                 |
| Total Finished Area                                                    | 2257 Sq. Ft.                |
| Exterior Dimensions                                                    |                             |
| Width                                                                  | 68' O"                      |
| Depth                                                                  | 71' O"                      |
| Ridge Height<br>Calculated from main floor line                        | 23' 0"                      |
| Default Construction Stats<br>Stats are unique to the individual plan. |                             |
| Foundation Type                                                        | Basement                    |
| Exterior Wall Construction                                             | 2x4                         |
| Roof Pitches                                                           | 8/12 Primary 6/12 Secondary |
| Foundation Wall Height                                                 | 9'                          |
| Main Wall Height                                                       | 9'                          |

## **Plan Description**

A blend of siding and stone enhance the exterior of this Traditional style 1-story house plan. Inside, guests are welcomed by a high entry that opens to an over-sized great room with tall ceilings and a fireplace. The kitchen, with its walk-in pantry and island workstation, adjoins the dining area, which opens onto a rear covered patio, where guests can mingle before dinner is served.Nestled behind the kitchen, a generously sized master suite is tucked away for privacy. The well-appointed master bath includes a large tub, walk-in shower, compartmented toilet and walk-in closet with access to the laundry.On the other side of the home, Bedrooms 2 and 3 share a hall bath.