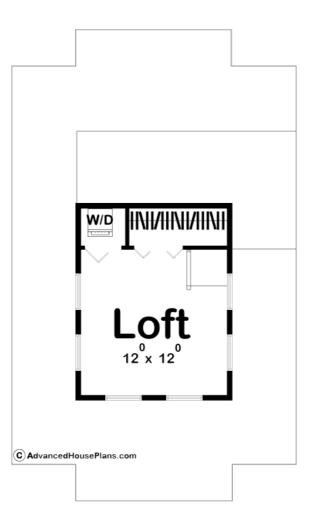

## **Plan Description**

St. Thomas is a beach lover's dream! This compact tiny house plan is perfect for the minimalist looking to take advantage of beautiful property with a full wraparound deck and lots of windows for excellent views, daylighting, and natural ventilation. This plan would also make a fantastic cabin - resort owners and property developers take note!The main level of the floor plan has a modest living area with an efficient, functional kitchen with full fridge, range, microwave, dishwasher and raised bar. The second level loft is accessed by a ship ladder and has just enough room for a queen-size bed. There's also plenty of closet space for every color and style of beachwear!