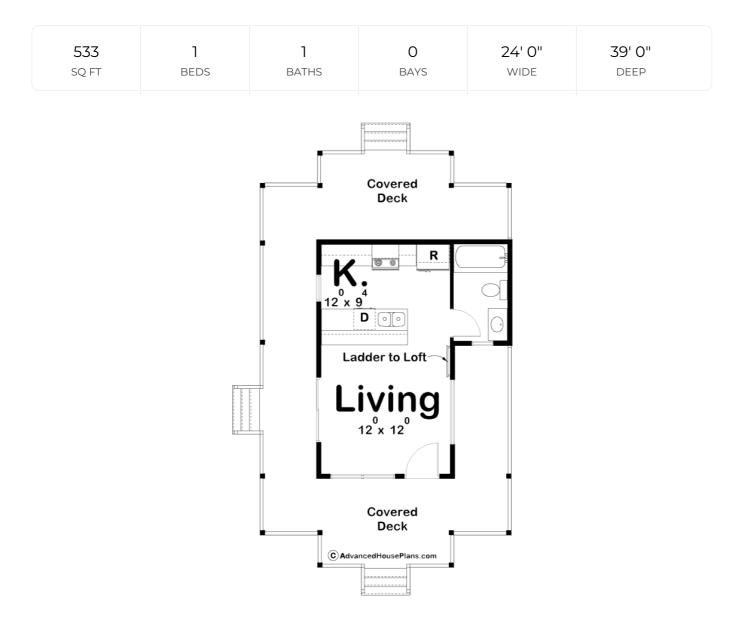

## **Construction Specs**

| Layout                                          |             |
|-------------------------------------------------|-------------|
| Bedrooms                                        | 1           |
| Bathrooms                                       | 1           |
| Square Footage                                  |             |
| Main Level                                      | 330 Sq. Ft. |
| Second Level                                    | 203 Sq. Ft. |
| Total Finished Area                             | 533 Sq. Ft. |
| Exterior Dimensions                             |             |
| Width                                           | 24' 0"      |
| Depth                                           | 39' 0"      |
| Ridge Height<br>Calculated from main floor line | 18' 0"      |
| Default Construction Stats                      |             |

## **Plan Description**

St. Thomas is a beach lover's dream! This compact tiny house plan is perfect for the minimalist looking to take advantage of beautiful property with a full wraparound deck and lots of windows for excellent views, daylighting, and natural ventilation. This plan would also make a fantastic cabin - resort owners and property developers take note!The main level of the floor plan has a modest living area with an efficient, functional kitchen with full fridge, range, microwave, dishwasher and raised bar. The second level loft is accessed by a ship ladder and has just enough room for a queen-size bed. There's also plenty of closet space for every color and style of beachwear!