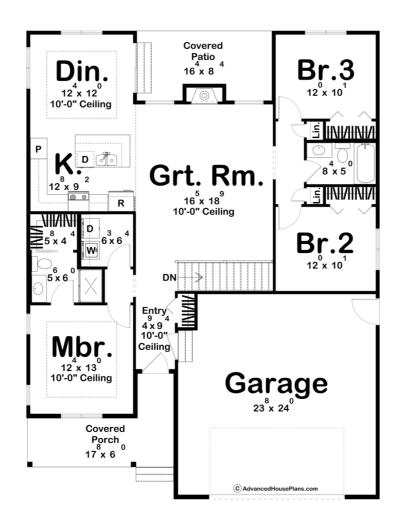

## **Construction Specs**

Layout

Bedrooms 3

| Bathrooms                                                           | 2                                  |
|---------------------------------------------------------------------|------------------------------------|
| Garage Bays                                                         | 2                                  |
| Square Footage                                                      |                                    |
| Main Level                                                          | 1436 Sq. Ft.                       |
| Covered Area                                                        | 267 Sq. Ft.                        |
| Garage                                                              | 580 Sq. Ft.                        |
| Total Finished Area                                                 | 1436 Sq. Ft.                       |
| Exterior Dimensions                                                 |                                    |
| Width                                                               | 42' 0"                             |
| Depth                                                               | 55' 8"                             |
| Ridge Height  Calculated from main floor line                       | 19' 0"                             |
| Default Construction Stats Stats are unique to the individual plan. |                                    |
| Foundation Type                                                     | Basement                           |
| Exterior Wall Construction                                          | 2x4                                |
| Roof Pitches                                                        | Primary 5/12, Secondary 8/12, 3/12 |
| Foundation Wall Height                                              | 9'                                 |

## Plan Description

Main Wall Height

Discover the perfect blend of comfort and style in this beautiful modern farmhouse style home. This charming 3-bedroom, 2-bath ranch-style home boasts an inviting open floor plan that effortlessly blends style and comfort. Step into the spacious great room, where a cozy fireplace serves as the focal point, perfect for gathering with family and friends. The seamless flow connects the great room to the well-appointed kitchen and dining area, making it ideal for entertaining. The master bedroom, conveniently located next to the entry, features a raised tray ceiling that enhances the sense of space and elegance. Enjoy the luxurious master bath, complete with a walk-in closet that provides ample storage. Two additional bedrooms offer versatility, whether for family, guests, or a home office. This home's modern farmhouse aesthetic is complemented by thoughtful details throughout, creating a warm and inviting atmosphere. Discover the perfect blend of contemporary design and timeless charm in this beautiful ranch-style retreat.