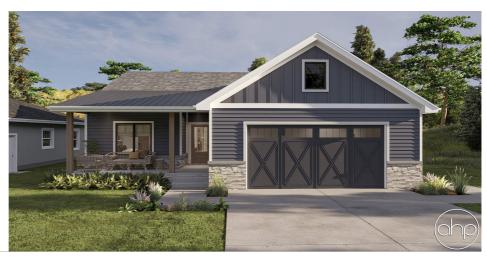

## Plan Description

Main Wall Height

Discover the perfect blend of comfort and style in this beautiful modern farmhouse style home. This charming 3-bedroom, 2-bath ranch-style home boasts an inviting open floor plan that effortlessly blends style and comfort. Step into the spacious great room, where a cozy fireplace serves as the focal point, perfect for gathering with family and friends. The seamless flow connects the great room to the well-appointed kitchen and dining area, making it ideal for entertaining. The master bedroom, conveniently located next to the entry, features a raised tray ceiling that enhances the sense of space and elegance. Enjoy the luxurious master bath, complete with a walk-in closet that provides ample storage. Two additional bedrooms offer versatility, whether for family, guests, or a home office. This home's modern farmhouse aesthetic is complemented by thoughtful details throughout, creating a warm and inviting atmosphere. Discover the perfect blend of contemporary design and timeless charm in this beautiful ranch-style retreat.