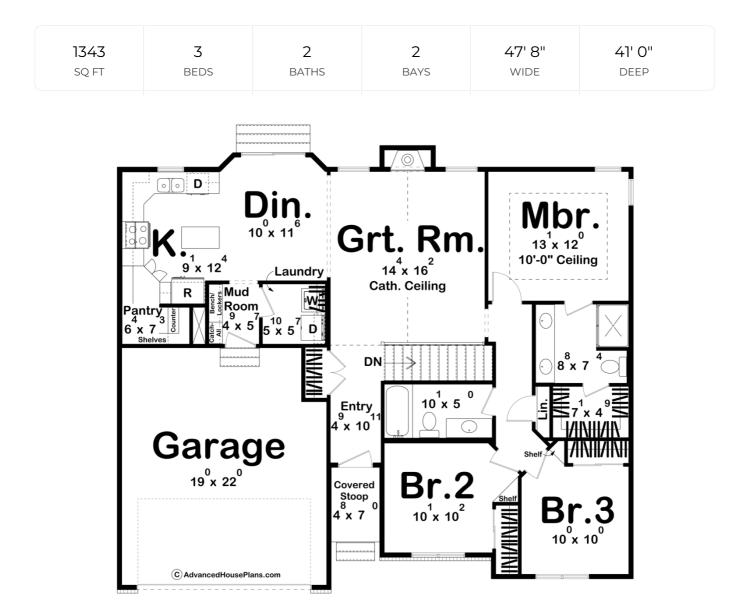

## **Construction Specs**

Layout

Bedrooms

| Bathrooms                                                              | 2            |
|------------------------------------------------------------------------|--------------|
| Garage Bays                                                            | 2            |
| Square Footage                                                         |              |
| Main Level                                                             | 1343 Sq. Ft. |
| Garage                                                                 | 423 Sq. Ft.  |
| Total Finished Area                                                    | 1343 Sq. Ft. |
| Exterior Dimensions                                                    |              |
| Width                                                                  | 47' 8"       |
| Depth                                                                  | 41' 0"       |
| Ridge Height<br>Calculated from main floor line                        | 22' 0"       |
| Default Construction Stats<br>Stats are unique to the individual plan. |              |
| Foundation Type                                                        | Basement     |
| Exterior Wall Construction                                             | 2x4          |
| Roof Pitches                                                           | 8/12         |
| Foundation Wall Height                                                 | 9'           |
| Main Wall Height                                                       | 9'           |

## **Plan Description**

The Springhill plan maximizes its compact footprint to create a beautifully simple home. As you enter, you're greeted by a spacious great room with a soaring cathedral ceiling, filled with natural light from the backyard windows and warmed by a cozy fireplace. The open layout leads into the dining room and kitchen, featuring an island and walk-in pantry.On the right side, the master suite offers dual vanities, a walk-in shower, and a roomy walk-in closet. Bedrooms 2 and 3 share a centrally located hall bath. The home is also accessible through a mudroom with lockers, connecting to the 2-car garage. Despite its 1,343 sq. ft. size, this home feels anything but small.