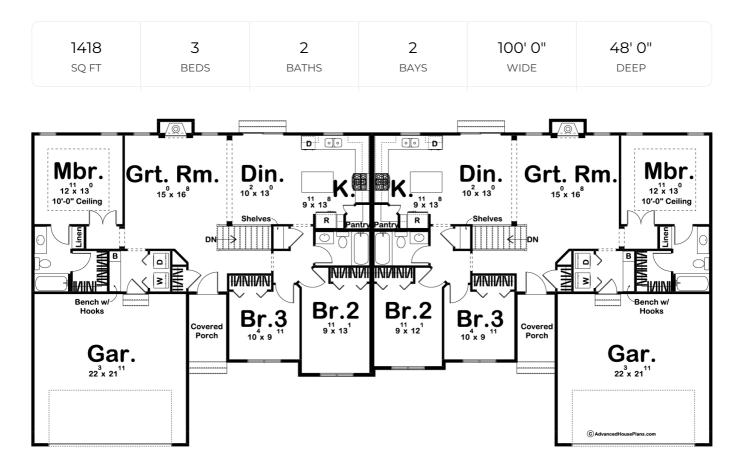

## **Construction Specs**

Layout

Bedrooms

| Bathrooms                                                              | 2            |
|------------------------------------------------------------------------|--------------|
| Garage Bays                                                            | 2            |
| Square Footage                                                         |              |
| Main Level                                                             | 1418 Sq. Ft. |
| Garage                                                                 | 514 Sq. Ft.  |
| Total Finished Area                                                    | 1418 Sq. Ft. |
| Exterior Dimensions                                                    |              |
| Width                                                                  | 100' 0"      |
| Depth                                                                  | 48' 0"       |
| Default Construction Stats<br>Stats are unique to the individual plan. |              |
| Foundation Type                                                        | Basement     |
| Exterior Wall Construction                                             | 2x4          |
| Foundation Wall Height                                                 | 9'           |
| Main Wall Height                                                       | 9'           |

## **Plan Description**

Springfield is a beautiful multi-family plan with a traditional style. Each 3 bedroom unit has an excellent open floor plan. Once you enter the home you will be greeted by a wonderful great room that is warmed by a fireplace. The kitchen and dining room flow nicely to keep with the open concept. The kitchen includes a large work island and a pantry. The master suite and secondary bedrooms are separated by the homes living space to preserve privacy for the homeowners. The homes 2 car garage accesses the home through a functional mus room complete with a bench.